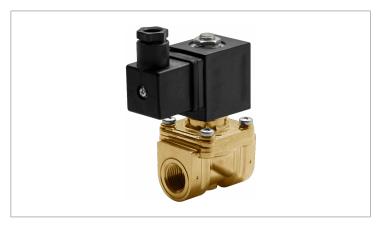

## **DKSV071**

Normally closed, pilot operated, 2-way solenoid valve with brass body and 3/8" connections

| Valve                |                                       |  |
|----------------------|---------------------------------------|--|
| Pipe size:           | 3/8" NPT                              |  |
| Operating pressure:  | 2–150 psi                             |  |
| Flow coefficient:    | 1.8 Cv                                |  |
| Media temperature:   | 15–195 °F                             |  |
| Ambient temperature: | 15–105 °F                             |  |
| Suggested usage:     | Air, inert gas, water                 |  |
| Operation:           | 2-way, normally closed solenoid valve |  |
| Mechanism:           | Pilot operated                        |  |
| Manual override:     | No                                    |  |
| Pipe gender:         | Female                                |  |
| Orifice size:        | 3/8"                                  |  |
| Design pressure:     | 300 psi                               |  |
| Media viscosity:     | 12 cSt                                |  |