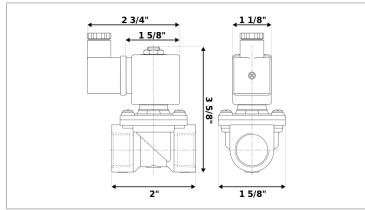

## **DKSV071**

Normally closed, pilot operated, 2-way solenoid valve with brass body and 3/8" connections

| Valve                |                                       |  |
|----------------------|---------------------------------------|--|
| Pipe size:           | 3/8" NPT                              |  |
| Operating pressure:  | 2–150 psi                             |  |
| Flow coefficient:    | 1.8 Cv                                |  |
| Media temperature:   | 15–195 °F                             |  |
| Ambient temperature: | 15–105 °F                             |  |
| Suggested usage:     | Air, inert gas, water                 |  |
| Operation:           | 2-way, normally closed solenoid valve |  |
| Mechanism:           | Pilot operated                        |  |
| Manual override:     | No                                    |  |
| Pipe gender:         | Female                                |  |
| Orifice size:        | 3/8"                                  |  |
| Design pressure:     | 300 psi                               |  |
| Media viscosity:     | 12 cSt                                |  |