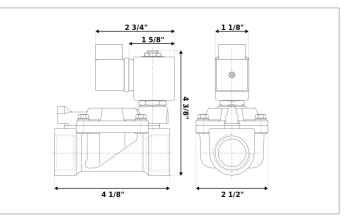

## **DKSV277**

Normally closed, pilot operated, 2-way solenoid valve with low lead brass body and 1" connections

| Valve                |                                       |  |  |
|----------------------|---------------------------------------|--|--|
| Pipe size:           | 1" NPT                                |  |  |
| Operating pressure:  | 3–230 psi                             |  |  |
| Flow coefficient:    | 13 Cv                                 |  |  |
| Media temperature:   | 15–180 °F                             |  |  |
| Ambient temperature: | -5–140 °F                             |  |  |
| Suggested usage:     | Potable water                         |  |  |
| Operation:           | 2-way, normally closed solenoid valve |  |  |
| Mechanism:           | Pilot operated                        |  |  |
| Manual override:     | No                                    |  |  |
| Pipe gender:         | Female                                |  |  |
| Orifice size:        | 1"                                    |  |  |
| Design pressure:     | 360 psi                               |  |  |
| Media viscosity:     | 12 cSt                                |  |  |