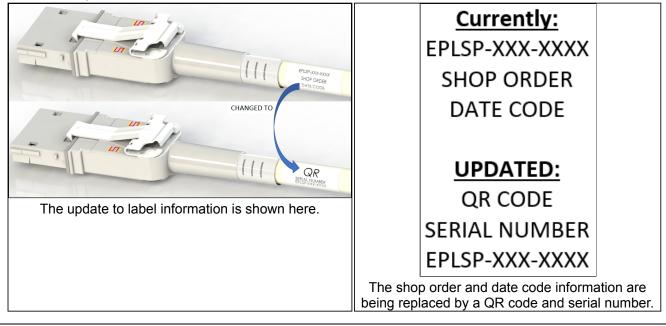

### 5. Description of Change:

The label information on this cable assembly is being updated for improved tracking purposes. Currently, the label information consists of part number, shop order number, and date code. The updated label information will consist of a QR code, serial number, and part number.

### 6. Method of Identifying Change

The old label will show part number, shop order, and date code. The new label will show QR code, serial number, and part number.