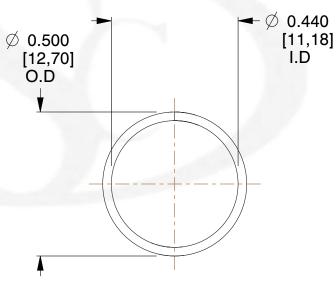

## **NOTES:**

1. Material: Music Wire 2. Finish: Glod Irridite

3. Ends: Closed

4. Total Coils: 10.000

5. Sugg. Max. Deflection: 0.040 (in) 6. Sugg. Max. Load: 2.300 (lbs)

7. All Drawing Dimensions are in Inches [mm]

3.000

SCALE

11772

COMPONENT

**COMPRESSION SPRINGS** 

UNIT INCH [mm]

SHEET

**SPRINGS** 