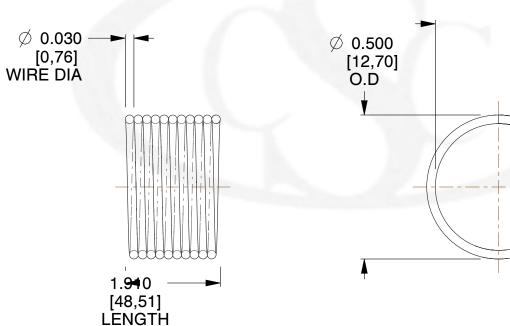

## **NOTES:**

1. Material: Music Wire 2. Finish: Glod Irridite

3. Ends: Closed

4. Total Coils: 10.000

5. Sugg. Max. Deflection: 0.040 (in) 6. Sugg. Max. Load: 2.300 (lbs)

7. All Drawing Dimensions are in Inches [mm]

3.000

SCALE

11772

COMPONENT

**COMPRESSION SPRINGS** 

UNIT INCH [mm]

SHEET

**SPRINGS** 