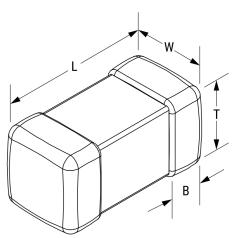

## L0201C3NOSRMST

Obsolete

KEMET, L-RMS, RF, 0.003 uH, +/-0.3 nH

Click here for the 3D model.

| Dimensions |                  |
|------------|------------------|
| Chip Size  | 0201             |
| L          | 0.6mm +/-0.03mm  |
| W          | 0.3mm +/-0.03mm  |
| Т          | 0.3mm +/-0.03mm  |
| LL         | 0.15mm +/-0.05mm |
| В          | 0.15mm +/-0.05mm |