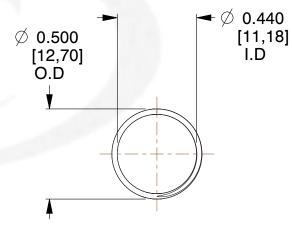

## **NOTES:**

Material : Stainless Steel
 Finish : Glod Irridite

3. Ends: Closed and Ground

4. Total Coils: 10.000

5. Sugg. Max. Deflection: 1.000 (in)6. Sugg. Max. Load: 2.300 (lbs)

7. All Drawing Dimensions are in Inches [mm]