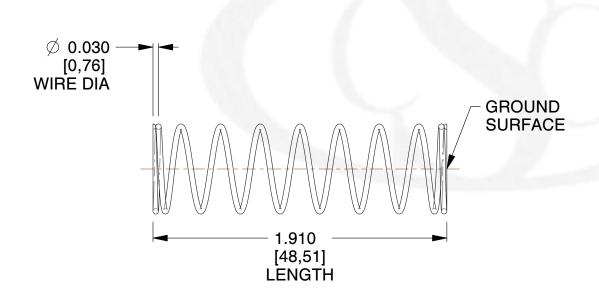

## **NOTES:**

Material : Stainless Steel
 Finish : Glod Irridite

3. Ends: Closed and Ground

4. Total Coils: 10.000

5. Sugg. Max. Deflection: 1.000 (in)6. Sugg. Max. Load: 2.300 (lbs)

7. All Drawing Dimensions are in Inches [mm]