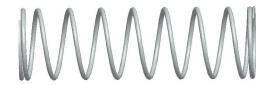

## **NOTES:**

Material : Stainless Steel
 Finish : Glod Irridite

3. Ends: Closed and Ground

4. Total Coils: 10.000

5. Sugg. Max. Deflection: 1.000 (in)6. Sugg. Max. Load: 2.300 (lbs)

7. All Drawing Dimensions are in Inches [mm]