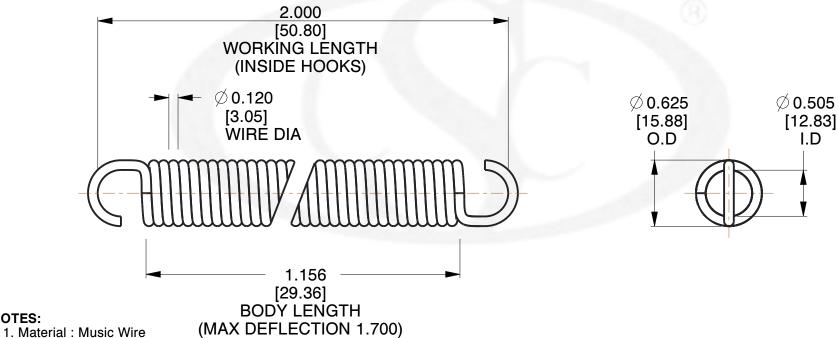

NOTES:

(MAX DEFLECTION 1.700)

2. Finish: No finish

3. Sugg Max. Load: 94.000 (lbs)

4. Deflection: 1.700 (in)

5. All Drawing Dimensions are in Inches [mm]

6. Coil Co

info@centuryspring.com

SCALE

3.000

**COMPONENT SPRINGS** UNIT 6056 INCH [mm] SHEET **EXTENSION SPRINGS** 1 of 1