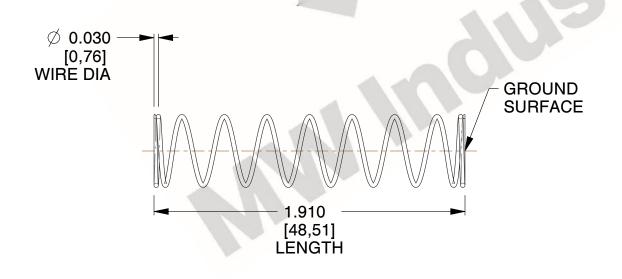

## **NOTES:**

1. Material : Spring Steel

2. Finish: Glod Irridite

3. Ends: Closed and Ground

4. Total Coils: 10.000

Sugg. Max. Deflection: 0.330 (in)
 Sugg. Max. Load: 2.300 (lbs)

7. All Drawing Dimensions are in Inches [mm]

1.521

SCALE

11772

COMPONENT

COMPRESSION SPRINGS

UNIT
INCH [mm]
SHEET

1 of 1

**SPRINGS** 