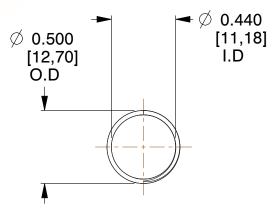

## **NOTES:**

1. Material : Spring Steel

2. Finish: Glod Irridite

3. Ends: Closed and Ground

4. Total Coils: 10.000

Sugg. Max. Deflection: 0.330 (in)
 Sugg. Max. Load: 2.300 (lbs)

7. All Drawing Dimensions are in Inches [mm]

1.521

SCALE

11772

COMPONENT

COMPRESSION SPRINGS

UNIT
INCH [mm]
SHEET

1 of 1

**SPRINGS** 