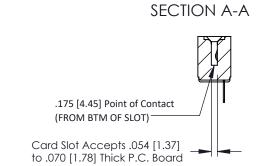

## **See Accompanying Pages for:**

- **Contact Bend Details**
- **Mounting Options**

ACAD REFERENCE NO.

NTS

J.LEE

307 Assembly

307 ENG MASTER

OF 3