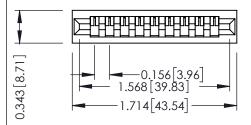

**Mounting Option** No Mounting Lugs **Contact Detail** 

PC Tail .046x.013(1.17x0.33) - Tail LG=.213(5.41) .156 [3.96] Contact Spacing x .200 [5.08] Row Spacing

THIS IS A C.A.D. GENERATED DRAWING DO NOT MAKE MANUAL REVISIONS TO MASTER.