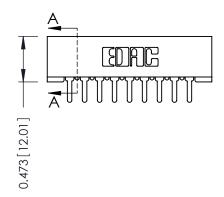

## **See Accompanying Pages for:**

- **Contact Bend Details**
- **Mounting Options**

ACAD REFERENCE NO.

NTS

J.LEE

307 Assembly

307 ENG MASTER

OF 3