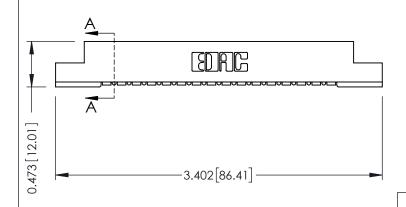

.156 [3.96] Contact Spacing x .200 [5.08] Row Spacing



ISSUE NUMBER ORIGINAL







## **See Accompanying Pages for:**

- **Contact Bend Details**
- **Mounting Options**



307 / 357 Card Edge Connector Part Number: 307-016-454-108



**EDAC INC** TORONTO, ONTARIO CANADA

THESE DRAWINGS AND SPECIFICATIONS ARE THE PROPERTY OF EDAC INC.,AND SHALL NOT BE REPRODUCED,OR COPIED OR USED AS THE BASIS FOR THE MANUFACTURE OR SALE OF APPARATUS WITHOUT WRITTEN PERMISSION.

| ACAD REFERENCE NO. | 307 ENG MASTER   |
|--------------------|------------------|
| DRAWN: J.LEE       | DATE: AUG. 11/09 |
| CHECKED:           | DATE:            |
| SCALE: NTS         | SHEET 1 OF 3     |
| DRAWING NUMBER     | ISSUE            |
| 307 Assembly       | 1                |

SECTION A-A