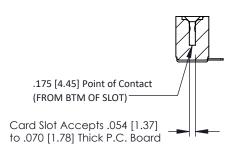

.156 [3.96] Contact Spacing x .200 [5.08] Row Spacing



ISSUE NUMBER ORIGINAL







## **See Accompanying Pages for:**

- **Contact Bend Details**
- **Mounting Options**



307 / 357 Card Edge Connector Part Number: 307-016-454-108



**EDAC INC** TORONTO, ONTARIO CANADA

THESE DRAWINGS AND SPECIFICATIONS ARE THE PROPERTY OF EDAC INC.,AND SHALL NOT BE REPRODUCED,OR COPIED OR USED AS THE BASIS FOR THE MANUFACTURE OR SALE OF APPARATUS WITHOUT WRITTEN PERMISSION.

| ACAD REFERENCE NO. | 307 ENG MASTER   |
|--------------------|------------------|
| DRAWN: J.LEE       | DATE: AUG. 11/09 |
| CHECKED:           | DATE:            |
| SCALE: NTS         | SHEET 1 OF 3     |
| DRAWING NUMBER     | ISSUE            |
| 307 Assembly       | 1                |

SECTION A-A