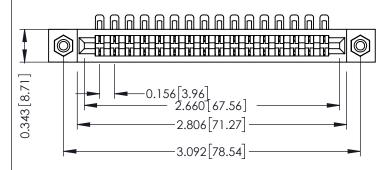

.156 [3.96] Contact Spacing x .200 [5.08] Row Spacing



ISSUE NUMBER ORIGINAL







## **See Accompanying Pages for:**

- **Contact Bend Details**
- **Mounting Options**



307 / 357 Card Edge Connector Part Number: 307-016-454-108



**EDAC INC** TORONTO, ONTARIO CANADA

THESE DRAWINGS AND SPECIFICATIONS ARE THE PROPERTY OF EDAC INC.,AND SHALL NOT BE REPRODUCED,OR COPIED OR USED AS THE BASIS FOR THE MANUFACTURE OR SALE OF APPARATUS WITHOUT WRITTEN PERMISSION.

| ACAD REFERENCE NO. | 307 ENG MASTER   |
|--------------------|------------------|
| DRAWN: J.LEE       | DATE: AUG. 11/09 |
| CHECKED:           | DATE:            |
| SCALE: NTS         | SHEET 1 OF 3     |
| DRAWING NUMBER     | ISSUE            |
| 307 Assembly       | 1                |

SECTION A-A