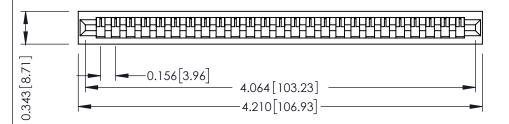

**Mounting Option** No Mounting Lugs **Contact Detail** 

PC Tail .023x.013(0.58x0.33) - Tail LG=.213(5.41) .156 [3.96] Contact Spacing x .200 [5.08] Row Spacing

THIS IS A C.A.D. GENERATED DRAWING DO NOT MAKE MANUAL REVISIONS TO MASTER.

## SECTION A-A

**See Accompanying Pages for:** 

- **Contact Bend Details**
- **Mounting Options**

307 / 357 Card Edge Connector Part Number: 307-025-431-101

YOUR CONNECTION TO QUALITY & SERVICE

**EDAC INC** TORONTO, ONTARIO CANADA