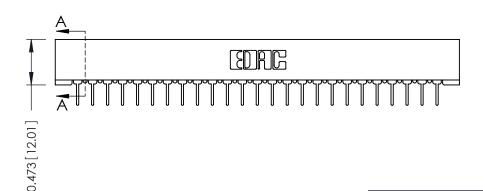

## SECTION A-A

**See Accompanying Pages for:** 

- **Contact Bend Details**
- **Mounting Options**

307 / 357 Card Edge Connector Part Number: 307-025-431-101

YOUR CONNECTION TO QUALITY & SERVICE

**EDAC INC** TORONTO, ONTARIO CANADA