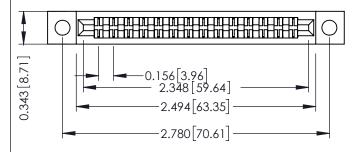

Mounting Option
.128 (3.25) Dia. Mounting Holes

**Contact Detail** 

Extender Board Bend (Code 420 Contacts)
.156 [3.96] Contact Spacing x .200 [5.08] Row Spacing

THIS IS A C.A.D. GENERATED DRAWING DO NOT MAKE MANUAL REVISIONS TO MAS