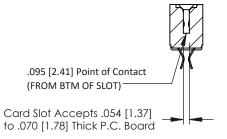

Mounting Option
.128 (3.25) Dia. Mounting Holes

**Contact Detail** 

Extender Board Bend (Code 420 Contacts)
.156 [3.96] Contact Spacing x .200 [5.08] Row Spacing

THIS IS A C.A.D. GENERATED DRAWING DO NOT MAKE MANUAL REVISIONS TO MAS