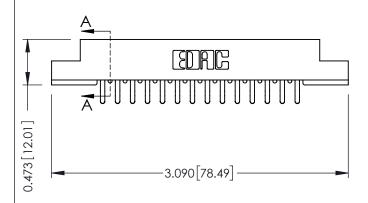

## SECTION A-A

307 ENG MASTER
DATE: AUG. 11/09

SHEET 1 OF 3

J.LEE

307 Assembly

NTS

| 307 / 357 Card Edge Connector<br>Part Number: 307-028-456-202 |                                        |                                                                                                                                    |
|---------------------------------------------------------------|----------------------------------------|------------------------------------------------------------------------------------------------------------------------------------|
|                                                               | EDAC INC<br>TORONTO, ONTARIO<br>CANADA | THESE DRAWINGS AND SPECIFICATIONS ARE THE PROPERTY OF EDAC INC.,AND SHALL NOT BE REPRODUCED,OR COPIED OR USED AS THE BASIS FOR THE |