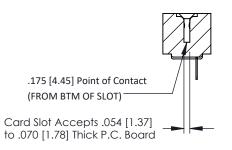

**Mounting Option** #4-40 Unified Threaded Inserts **Contact Detail** 

PC Tail .046x.014(1.17x0.36) - Tail LG=.213(5.41) .156 [3.96] Contact Spacing x .200 [5.08] Row Spacing

THIS IS A C.A.D. GENERATED DRAWING DO NOT MAKE MANUAL REVISIONS TO MASTER.