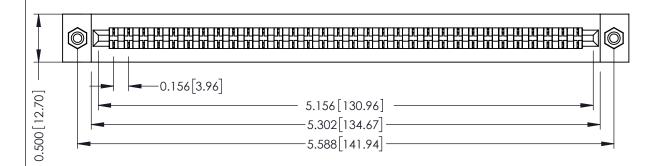

**Mounting Option** #4-40 Unified Threaded Inserts **Contact Detail** 

PC Tail .046x.014(1.17x0.36) - Tail LG=.213(5.41) .156 [3.96] Contact Spacing x .200 [5.08] Row Spacing

THIS IS A C.A.D. GENERATED DRAWING DO NOT MAKE MANUAL REVISIONS TO MASTER.