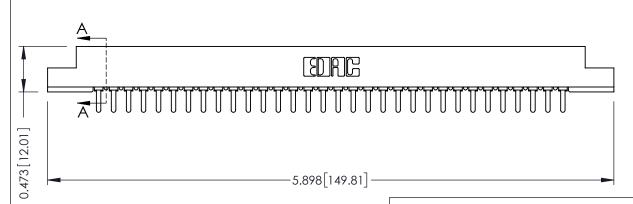

## **SECTION A-A**

## **See Accompanying Pages for:**

- **Contact Bend Details**
- **Mounting Options**

307 / 357 Card Edge Connector Part Number: 307-032-421-108

YOUR CONNECTION TO QUALITY & SERVICE

**EDAC INC** TORONTO, ONTARIO CANADA