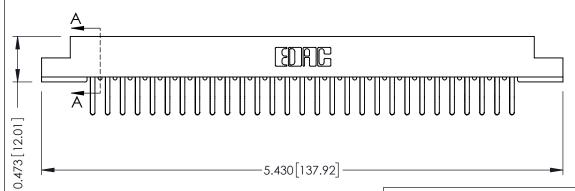

## **SECTION A-A**

Card Slot Accepts .054 [1.37] to .070 [1.78] Thick P.C. Board

**See Accompanying Pages for:** 

- **Contact Bend Details**
- **Mounting Options**

307 / 357 Card Edge Connector Part Number: 307-058-460-202