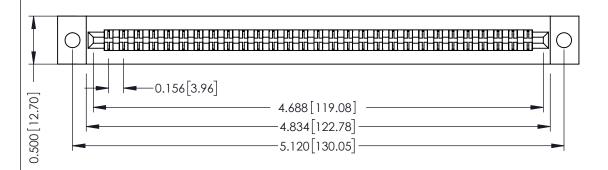

**Mounting Option** .128 (3.25) Dia. Mounting Holes **Contact Detail** 

Extender Board Bend (Code 422 Contacts)

.156 [3.96] Contact Spacing x .200 [5.08] Row Spacing