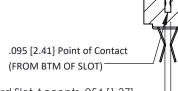

## **SECTION A-A**

Card Slot Accepts .054 [1.37] to .070 [1.78] Thick P.C. Board

**See Accompanying Pages for:** 

- **Contact Bend Details**
- **Mounting Options**

307 / 357 Card Edge Connector Part Number: 307-058-460-202