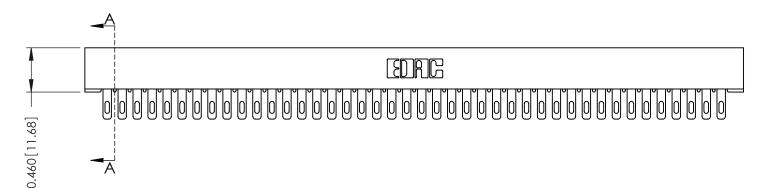

**Mounting Option Contact Detail** THIS IS A C.A.D. GENERATED DRAWING 101-No Mounting Lugs 400-Wire Hole .087x.015(2.21x0.38) - Tail LG.=.282(7.16) DO NOT MAKE MANUAL REVISIONS TO MASTER. .156 [3.96] Contact Spacing with Single Centreline Row - 0.500 [12.70] Card Slot Accepts .054 (1.37) to .070 (1.78) Thick P.C. Board 0.156 3.96 6.696 [170.08] 6.862[174.29] -

ISSUE NUMBER

ORIGINAL

1

**See Accompanying Pages for: Mounting Options** 

306 / 316 / 356 Card Edge Connector Part Number: 316-042-400-101

YOUR CONNECTION TO QUALITY & SERVICE

**EDAC INC** TORONTO, ONTARIO CANADA