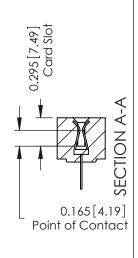

**Mounting Option Contact Detail** THIS IS A C.A.D. GENERATED DRAWING 101-No Mounting Lugs 400-Wire Hole .087x.015(2.21x0.38) - Tail LG.=.282(7.16) DO NOT MAKE MANUAL REVISIONS TO MASTER. .156 [3.96] Contact Spacing with Single Centreline Row - 0.500 [12.70] Card Slot Accepts .054 (1.37) to .070 (1.78) Thick P.C. Board 0.156 3.96 6.696 [170.08] 6.862[174.29] -