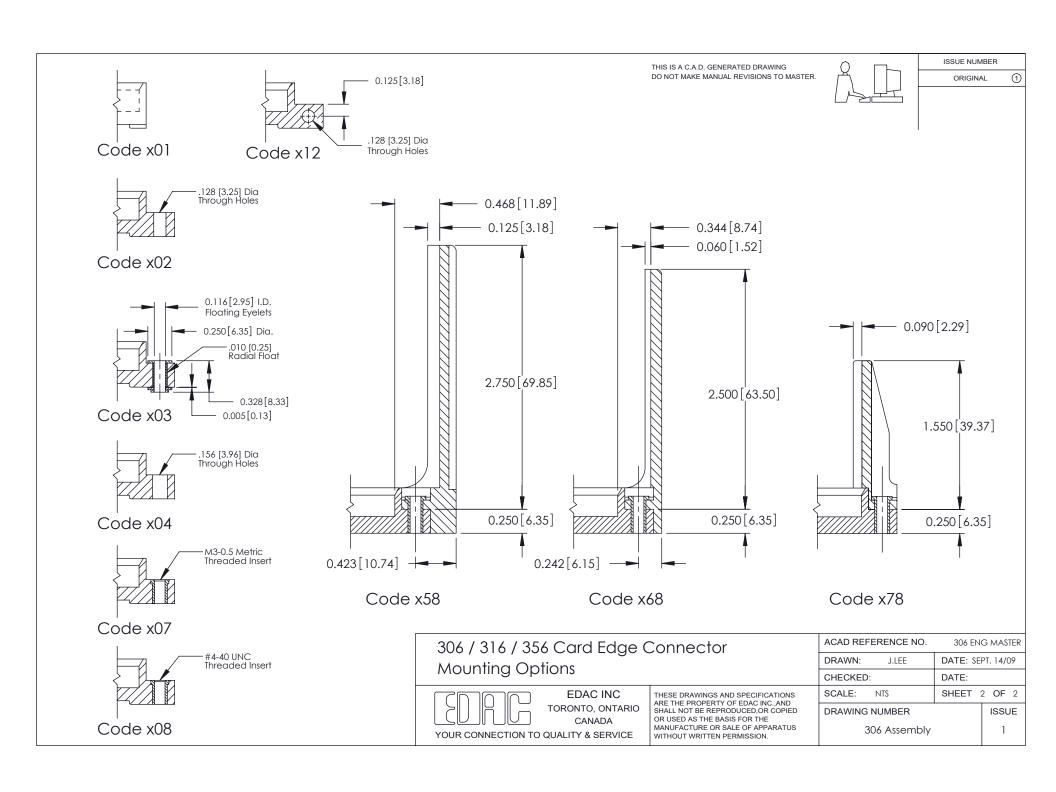

ISSUE NUMBER

ORIGINAL

1

**See Accompanying Pages for: Mounting Options** 

306 / 316 / 356 Card Edge Connector Part Number: 316-042-400-101

YOUR CONNECTION TO QUALITY & SERVICE

**EDAC INC** TORONTO, ONTARIO CANADA

THESE DRAWINGS AND SPECIFICATIONS ARE THE PROPERTY OF EDAC INC., AND SHALL NOT BE REPRODUCED, OR COPIED OR USED AS THE BASIS FOR THE MANUFACTURE OR SALE OF APPARATUS WITHOUT WRITTEN PERMISSION.

| ACAD REFERENCE NO. | 306 ENG MASTER    |
|--------------------|-------------------|
| DRAWN: J.LEE       | DATE: SEPT. 14/09 |
| CHECKED:           | DATE:             |
| SCALE: NTS         | SHEET 1 OF 2      |
| DRAWING NUMBER     | ISSUE             |
| 306 Assembly       | 1                 |