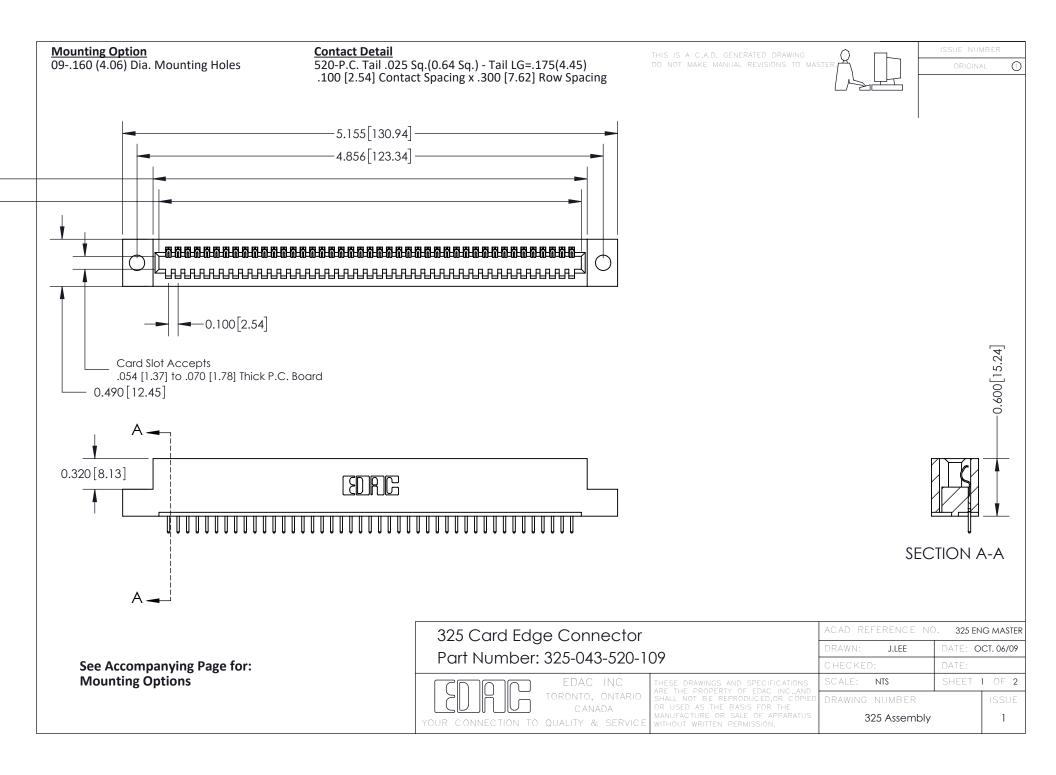

THIS IS A C.A.D. GENERATED DRAWING
DO NOT MAKE MANUAL REVISIONS TO MASTER.



ISSUE NUMBER

ORIGINAL

1



| 325 Card Edge Connector<br>Mounting Options |                                                                                                                                                                                                 | ACAD REFERENCE NO. 325 ENG MASTER |             |         |           |
|---------------------------------------------|-------------------------------------------------------------------------------------------------------------------------------------------------------------------------------------------------|-----------------------------------|-------------|---------|-----------|
|                                             |