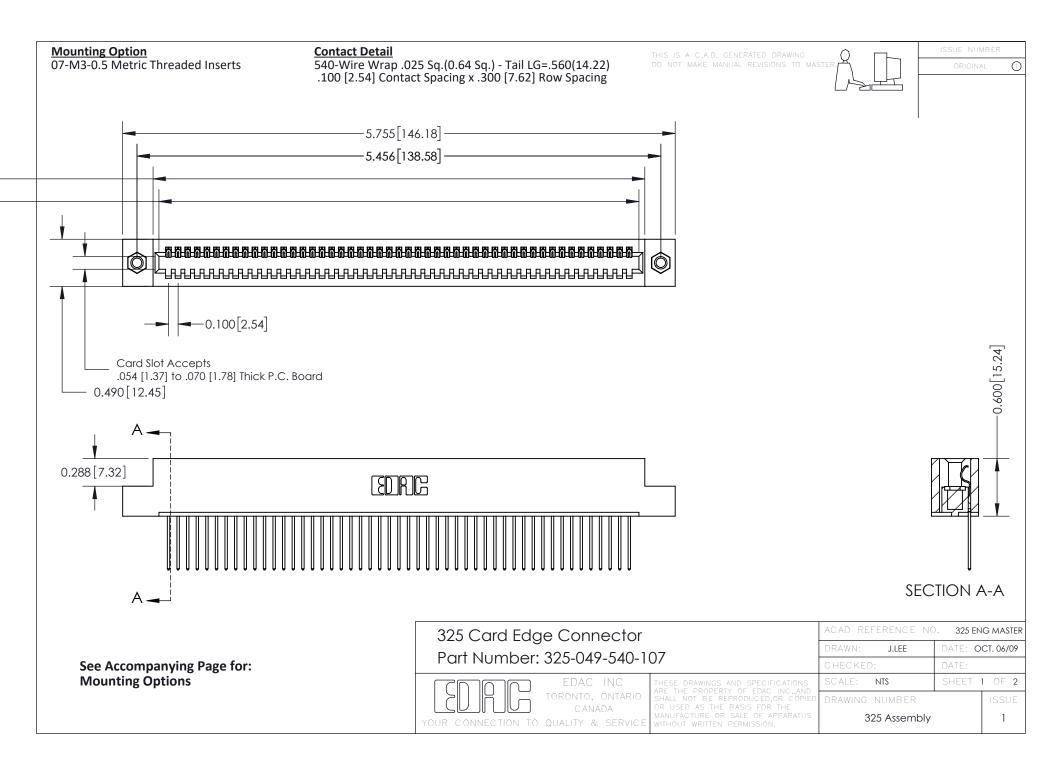

THIS IS A C.A.D. GENERATED DRAWING
DO NOT MAKE MANUAL REVISIONS TO MASTER.



ISSUE NUMBER

ORIGINAL

1



| 325 Card Edge Connector<br>Mounting Options |                                                                                                                                                                                                 | ACAD REFERENCE NO. 325 ENG MASTER |             |         |           |
|---------------------------------------------|-------------------------------------------------------------------------------------------------------------------------------------------------------------------------------------------------|-----------------------------------|-------------|---------|-----------|
|                                             |