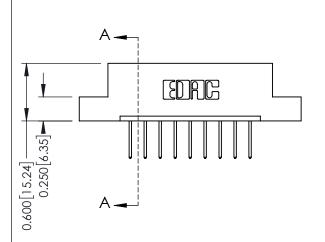

**Mounting Option** 

04-.156 (3.96) Dia. Mounting Holes

**Contact Detail** 

523-P.C. Tail .025 Sq.(0.64 Sq.) - Tail LG=.390(9.91) .156 [3.96] Contact Spacing x .200 [5.08] Row Spacing

THIS IS A C.A.D. GENERATED DRAWING DO NOT MAKE MANUAL REVISIONS TO MASTER.