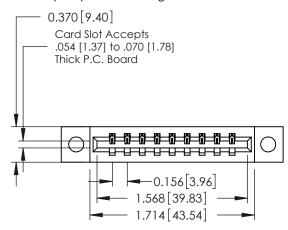

**Mounting Option** 

04-.156 (3.96) Dia. Mounting Holes

**Contact Detail** 

523-P.C. Tail .025 Sq.(0.64 Sq.) - Tail LG=.390(9.91) .156 [3.96] Contact Spacing x .200 [5.08] Row Spacing

THIS IS A C.A.D. GENERATED DRAWING DO NOT MAKE MANUAL REVISIONS TO MASTER.