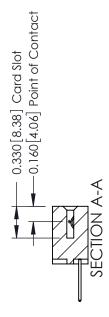

**Mounting Option** 

04-.156 (3.96) Dia. Mounting Holes

**Contact Detail** 

523-P.C. Tail .025 Sq.(0.64 Sq.) - Tail LG=.390(9.91) .156 [3.96] Contact Spacing x .200 [5.08] Row Spacing

THIS IS A C.A.D. GENERATED DRAWING DO NOT MAKE MANUAL REVISIONS TO MASTER.