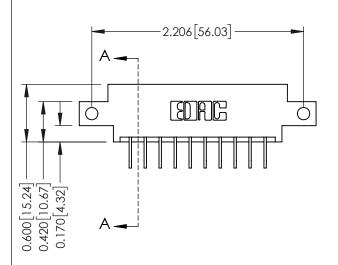

**Mounting Option** 12-.128 (3.25) Dia. Side Mounting Holes **Contact Detail** 

558-90 Degree Bend (Code 541 Contacts) .156 [3.96] Contact Spacing x .200 [5.08] Row Spacing THIS IS A C.A.D. GENERATED DRAWING DO NOT MAKE MANUAL REVISIONS TO MASTER.

ISSUE NUMBER

ORIGINAL

SECTION A-A

1

**See Accompanying Pages for:** 

- **Contact Bend Details**
- **Mounting Options**

| 337 / 387 Series Card Edge Connector |
|--------------------------------------|
| Part Number: 337-010-558-612         |