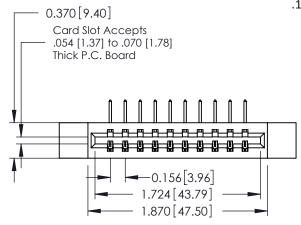

ISSUE NUMBER

ORIGINAL

SECTION A-A

1

**See Accompanying Pages for:** 

- **Contact Bend Details**
- **Mounting Options**

| 337 / 387 Series Card Edge Connector |
|--------------------------------------|
| Part Number: 337-010-558-612         |

| ACAD REFERENCE NO. | REFERENCE NO. 337 ENG MASTER |  |  |
|--------------------|------------------------------|--|--|
| DRAWN: J.LEE       | DATE: OCT. 06/09             |  |  |
| CHECKED:           | DATE:                        |  |  |
| SCALE: NTS         | SHEET 1 OF 3                 |  |  |
| DRAWING NUMBER     | ISSUE                        |  |  |
| 337 Assembly       | 1                            |  |  |