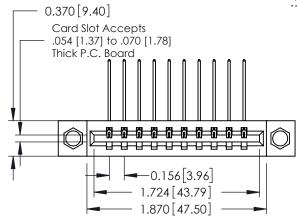

**Mounting Option** 

08-#4-40 Unified Threaded Inserts

**Contact Detail** 

559-90 Degree Bend (Code 541 Contacts) .156 [3.96] Contact Spacing x .200 [5.08] Row Spacing THIS IS A C.A.D. GENERATED DRAWING DO NOT MAKE MANUAL REVISIONS TO MASTER.

ISSUE NUMBER

ORIGINAL

1

**See Accompanying Pages for:** 

- **Contact Bend Details**
- **Mounting Options**

| 337 / 387 Series Card Edge Connector |
|--------------------------------------|
| Part Number: 337-010-559-108         |