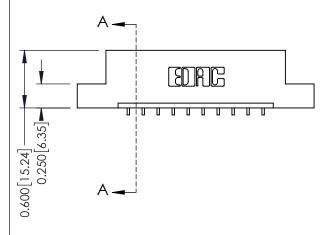

0.160 [4.06] Point of Contact Card Slot

0.330[8.38]

ISSUE NUMBER

ORIGINAL

1

| 337 / 387 Series Card Edge Connector<br>Contact Bend Detail           |                                                                                                                                                                                                 | ACAD REFERENCE NO. | 337 ENG MASTER   |               |
|-----------------------------------------------------------------------|-------------------------------------------------------------------------------------------------------------------------------------------------------------------------------------------------|--------------------|------------------|---------------|
|                                                                       |                                                                                                                                                                                                 | DRAWN: J.LEE       | DATE: OCT. 06/09 |               |
|                                                                       |                                                                                                                                                                                                 | CHECKED:           | DATE:            |               |
| EDAC INC TORONTO, ONTARIO CANADA YOUR CONNECTION TO QUALITY & SERVICE | THESE DRAWINGS AND SPECIFICATIONS ARE THE PROPERTY OF EDAC INC.,AND SHALL NOT BE REPRODUCED,OR COPIED OR USED AS THE BASIS FOR THE MANUFACTURE OR SALE OF APPARATUS WITHOUT WRITTEN PERMISSION. | SCALE: NTS         | SHEET            | 2 <b>OF</b> 3 |
|                                                                       |                                                                                                                                                                                                 | DRAWING NUMBER     |                  | ISSUE         |
|                                                                       |                                                                                                                                                                                                 | 337 Assembly       |                  | 1             |