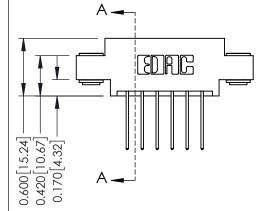

## **Mounting Option**

03-.116 (2.95) I.D. Floating Eyelets

## **Contact Detail**

540-Wire Wrap .025 Sq.(0.64 Sq.) - Tail LG=.560(14.22) .156 [3.96] Contact Spacing x .200 [5.08] Row Spacing

THIS IS A C.A.D. GENERATED DRAWING DO NOT MAKE MANUAL REVISIONS TO MASTER.