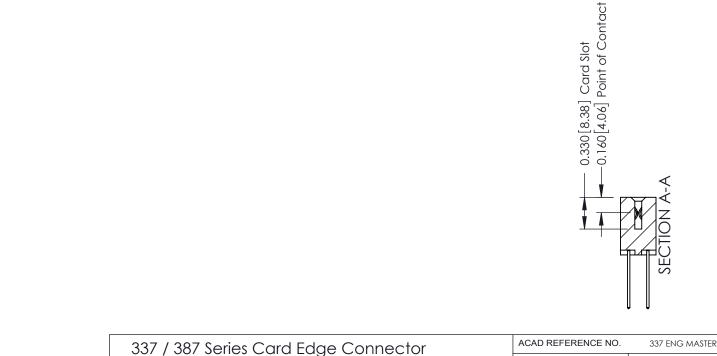

## **See Accompanying Pages for:**

- Contact Bend Details
- Mounting Options

ISSUE NUMBER

ORIGINAL

1

| 337 / 387 Series Card Edge Connector<br>Contact Bend Detail           |                                                                                                                                                                                                  | ACAD REFERENCE NO. 337 E |                  | G MASTER      |
|-----------------------------------------------------------------------|--------------------------------------------------------------------------------------------------------------------------------------------------------------------------------------------------|--------------------------|------------------|---------------|
|                                                                       |                                                                                                                                                                                                  | DRAWN: J.LEE             | DATE: OCT. 06/09 |               |
|                                                                       |                                                                                                                                                                                                  | CHECKED:                 | CKED: DATE:      |               |
| EDAC INC TORONTO, ONTARIO CANADA YOUR CONNECTION TO QUALITY & SERVICE | THESE DRAWINGS AND SPECIFICATIONS ARE THE PROPERTY OF EDAC INC.,AND SHALL NOT BE REPRODUCED, OR COPIED OR USED AS THE BASIS FOR THE MANUFACTURE OR SALE OF APPARATUS WITHOUT WRITTEN PERMISSION. | SCALE: NTS               | SHEET            | 2 <b>OF</b> 3 |
|                                                                       |                                                                                                                                                                                                  | DRAWING NUMBER           |                  | ISSUE         |
|                                                                       |                                                                                                                                                                                                  | 337 Assembly             |                  | 1             |