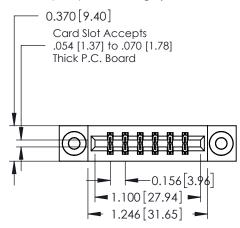

## **Mounting Option**

03-.116 (2.95) I.D. Floating Eyelets

## **Contact Detail**

540-Wire Wrap .025 Sq.(0.64 Sq.) - Tail LG=.560(14.22) .156 [3.96] Contact Spacing x .200 [5.08] Row Spacing

THIS IS A C.A.D. GENERATED DRAWING DO NOT MAKE MANUAL REVISIONS TO MASTER.