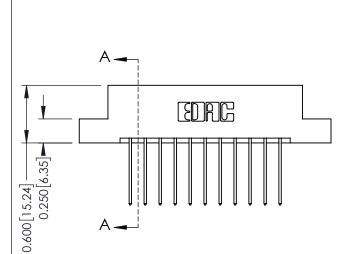

## **Mounting Option** 02-.128 (3.25) Dia. Mounting Holes - 0.370[9.40] Card Slot Accepts .054 [1.37] to .070 [1.78] Thick P.C. Board -0.156[3.96]

1.880 [47.75] 2.026 [51.46]

**See Accompanying Pages for:** 

- **Contact Bend Details**
- **Mounting Options**

**Contact Detail** 

542-Wire Wrap .025 Sq.(0.64 Sq.) - Tail LG=.645(16.38) .156 [3.96] Contact Spacing x .200 [5.08] Row Spacing

THIS IS A C.A.D. GENERATED DRAWING DO NOT MAKE MANUAL REVISIONS TO MASTER.