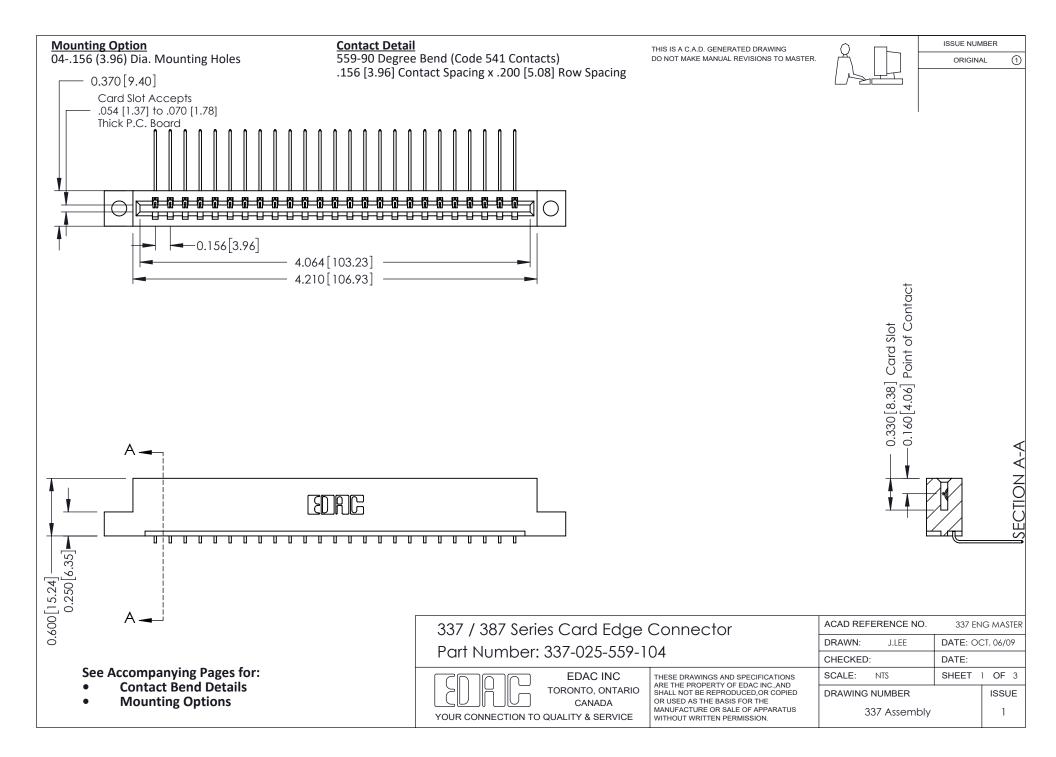

ISSUE NUMBER

ORIGINAL

1



| 337 / 387 Series Card Edge Connector<br>Contact Bend Detail           |                                                                                                                                                                                                  | ACAD REFERENCE NO. 337 E |                  | G MASTER      |
|-----------------------------------------------------------------------|--------------------------------------------------------------------------------------------------------------------------------------------------------------------------------------------------|--------------------------|------------------|---------------|
|                                                                       |