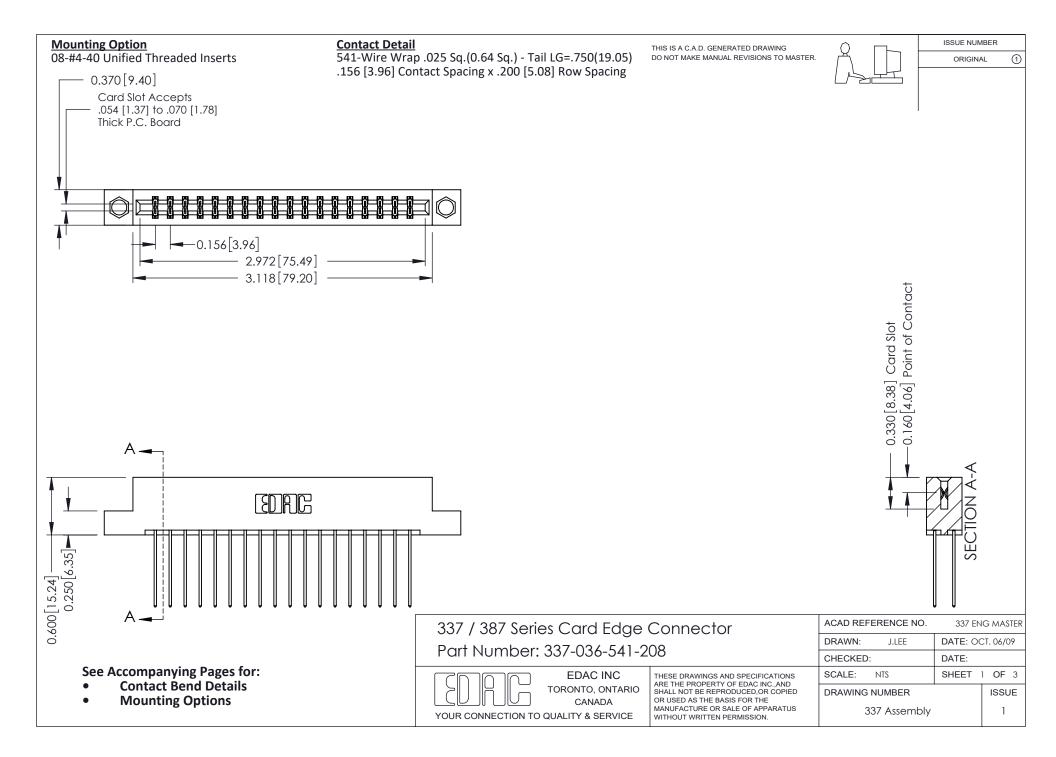

ISSUE NUMBER

ORIGINAL

1



| 337 / 387 Series Card Edge Connector<br>Contact Bend Detail           |                                                                                                                                                                                                  | ACAD REFERENCE NO. 337 E |                  | G MASTER      |
|-----------------------------------------------------------------------|--------------------------------------------------------------------------------------------------------------------------------------------------------------------------------------------------|--------------------------|------------------|---------------|
|                                                                       |