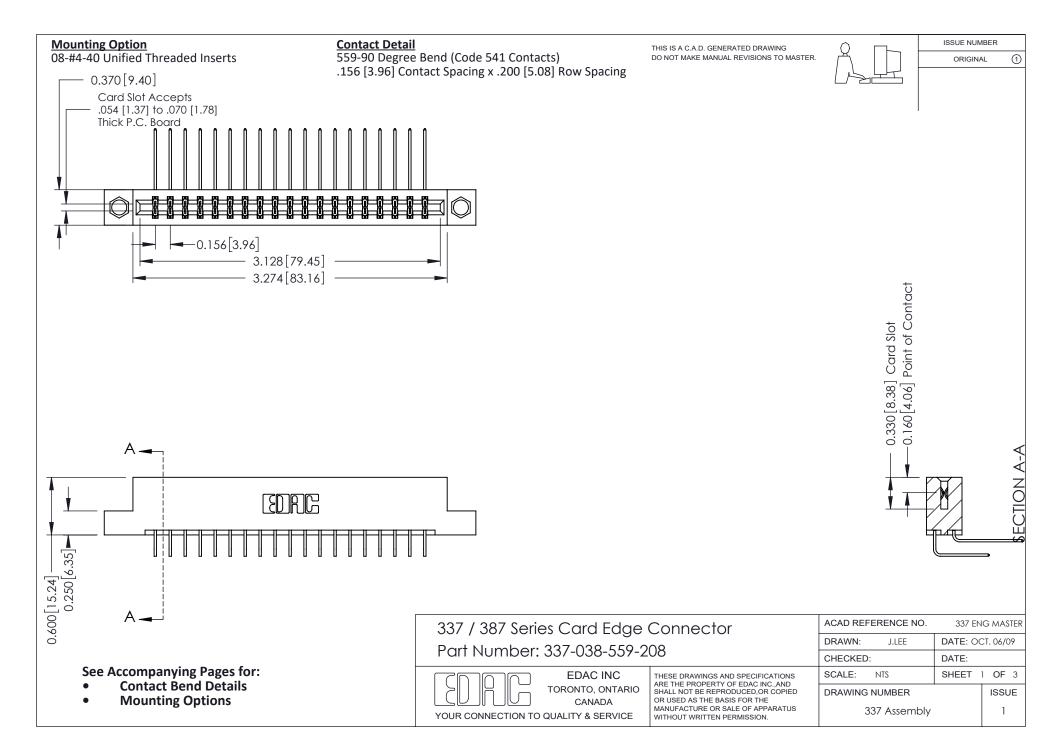

ISSUE NUMBER

ORIGINAL

1

| 337 / 387 Series Card Edge Connector<br>Contact Bend Detail           |                                                                                                                                                                                                  | ACAD REFERENCE NO. 337 E |                  | G MASTER      |
|-----------------------------------------------------------------------|--------------------------------------------------------------------------------------------------------------------------------------------------------------------------------------------------|--------------------------|------------------|---------------|
|                                                                       |                                                                                                                                                                                                  | DRAWN: J.LEE             | DATE: OCT. 06/09 |               |
|                                                                       |                                                                                                                                                                                                  | CHECKED: DATE:           |                  |               |
| EDAC INC TORONTO, ONTARIO CANADA YOUR CONNECTION TO QUALITY & SERVICE | THESE DRAWINGS AND SPECIFICATIONS ARE THE PROPERTY OF EDAC INC.,AND SHALL NOT BE REPRODUCED, OR COPIED OR USED AS THE BASIS FOR THE MANUFACTURE OR SALE OF APPARATUS WITHOUT WRITTEN PERMISSION. | SCALE: NTS               | SHEET            | 2 <b>OF</b> 3 |
|                                                                       |                                                                                                                                                                                                  | DRAWING NUMBER           |                  | ISSUE         |
|                                                                       |                                                                                                                                                                                                  | 337 Assembly             |                  | 1             |