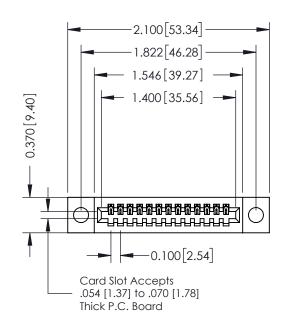

YOUR CONNECTION TO QUALITY & SERVICE

SHEET 1 OF 3 342 Assembly

J.LEE

342 ENG MASTER

DATE: OCT. 06/09