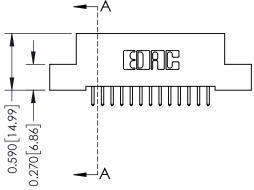

**Mounting Option** 

04-.156 (3.96) Dia. Mounting Holes

**Contact Detail** 

521-P.C. Tail .025 Sq.(0.64 Sq.) - Tail LG=.160(4.06) .100 [2.54] Contact Spacing x .200 [5.08] Row Spacing

342 / 392 Card Edge Connector Part Number: 342-013-521-104