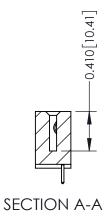

**Mounting Option** 

04-.156 (3.96) Dia. Mounting Holes

**Contact Detail** 

521-P.C. Tail .025 Sq.(0.64 Sq.) - Tail LG=.160(4.06) .100 [2.54] Contact Spacing x .200 [5.08] Row Spacing

342 / 392 Card Edge Connector Part Number: 342-013-521-104