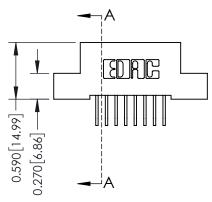

## **Contact Detail**

558-90 Degree Bend (Code 541 Contacts) .100 [2.54] Contact Spacing x .200 [5.08] Row Spacing

| 342 / 392 Card Edge Connector<br>Part Number: 342-016-558-207 |                                                                                                 | ACAD REFERENCE NO. 342 ENG MASTER |             |         |           |  |
|---------------------------------------------------------------|-------------------------------------------------------------------------------------------------|-----------------------------------|-------------|---------|-----------|--|
|                                                               |                                                                                                 | DRAWN:                            | J.LEE       | DATE: O | CT. 06/09 |  |
|                                                               |                                                                                                 | CHECKED:                          |             | DATE:   |           |  |
| EDAC INC                                                      | THESE DRAWINGS AND SPECIFICATIONS ARE THE PROPERTY OF EDAC INCAND                               | SCALE:                            | NTS         | SHEET   | 1 OF 3    |  |
| CANADA                                                        | SHALL NOT BE REPRODUCED,OR COPIED OR USED AS THE BASIS FOR THE MANUFACTURE OR SALE OF APPARATUS | DRAWING                           | NUMBER      |         | ISSUE     |  |
|                                                               |                                                                                                 | 3                                 | 42 Assembly |         | 1         |  |