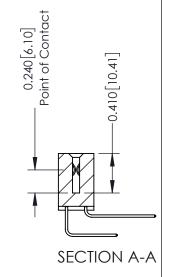

## **Contact Detail**

558-90 Degree Bend (Code 541 Contacts) .100 [2.54] Contact Spacing x .200 [5.08] Row Spacing

| 342 / 392 Card Edge Connector<br>Part Number: 342-016-558-207 |                                                                                                 | ACAD REFERENCE NO. 342 ENG MASTER |             |         |           |  |
|---------------------------------------------------------------|-------------------------------------------------------------------------------------------------|-----------------------------------|-------------|---------|-----------|--|
|                                                               |                                                                                                 | DRAWN:                            | J.LEE       | DATE: O | CT. 06/09 |  |
|                                                               |                                                                                                 | CHECKED:                          |             | DATE:   |           |  |
| EDAC INC                                                      | THESE DRAWINGS AND SPECIFICATIONS ARE THE PROPERTY OF EDAC INCAND                               | SCALE:                            | NTS         | SHEET   | 1 OF 3    |  |
| CANADA                                                        | SHALL NOT BE REPRODUCED,OR COPIED OR USED AS THE BASIS FOR THE MANUFACTURE OR SALE OF APPARATUS | DRAWING                           | NUMBER      |         | ISSUE     |  |
|                                                               |                                                                                                 | 3                                 | 42 Assembly |         | 1         |  |