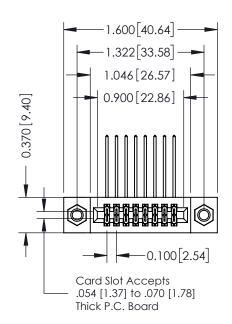

## **Contact Detail**

558-90 Degree Bend (Code 541 Contacts) .100 [2.54] Contact Spacing x .200 [5.08] Row Spacing

| 342 / 392 Card Edge Connector<br>Part Number: 342-016-558-207 |                                                                                                 | ACAD REFERENCE NO. 342 ENG MASTER |             |         |           |  |
|---------------------------------------------------------------|-------------------------------------------------------------------------------------------------|-----------------------------------|-------------|---------|-----------|--|
|                                                               |                                                                                                 | DRAWN:                            | J.LEE       | DATE: O | CT. 06/09 |  |
|                                                               |                                                                                                 | CHECKED:                          |             | DATE:   |           |  |
| EDAC INC                                                      | THESE DRAWINGS AND SPECIFICATIONS ARE THE PROPERTY OF EDAC INCAND                               | SCALE:                            | NTS         | SHEET   | 1 OF 3    |  |
| CANADA                                                        | SHALL NOT BE REPRODUCED,OR COPIED OR USED AS THE BASIS FOR THE MANUFACTURE OR SALE OF APPARATUS | DRAWING                           | NUMBER      |         | ISSUE     |  |
|                                                               |                                                                                                 | 3                                 | 42 Assembly |         | 1         |  |