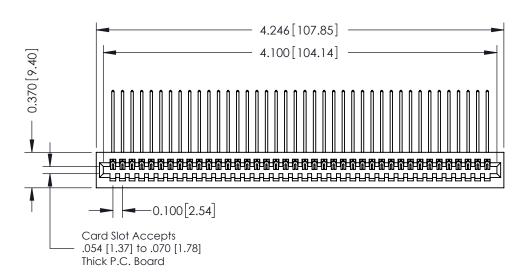

342 / 392 Card Edge Connector Part Number: 342-040-559-101

YOUR CONNECTION TO QUALITY & SERVICE

342 ENG MASTER J.LEE DATE: OCT. 06/09 SHEET 1 OF 3 NTS 342 Assembly

THIS IS A C.A.D. GENERATED DRAWING DO NOT MAKE MANUAL REVISIONS TO MASTER. ISSUE NUMBER