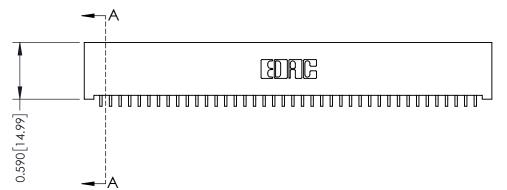

ORIGINAL

1

| 342 / 392 Series Card Edge Connector<br>Contact Bend Detail |                                                                                                                                                                                                  | ACAD REFERENCE NO. 342 ENG MASTER |             |                  |        |
|-------------------------------------------------------------|--------------------------------------------------------------------------------------------------------------------------------------------------------------------------------------------------|-----------------------------------|-------------|------------------|--------|
|                                                             |                                                                                                                                                                                                  | DRAWN:                            | J.LEE       | DATE: OCT. 06/09 |        |
|                                                             |                                                                                                                                                                                                  | CHECKED:                          |             | DATE:            |        |
| TORONTO, ONTARIO                                            | THESE DRAWINGS AND SPECIFICATIONS ARE THE PROPERTY OF EDAC INC. AND SHALL NOT BE REPRODUCED, OR COPIED OR USED AS THE BASIS FOR THE MANUFACTURE OR SALE OF APPARATUS WITHOUT WRITTEN PERMISSION. | SCALE:                            | NTS         | SHEET :          | 2 OF 3 |
|                                                             |                                                                                                                                                                                                  | DRAWING                           | NUMBER      |                  | ISSUE  |
| YOUR CONNECTION TO QUALITY & SERVICE                        |                                                                                                                                                                                                  | 3                                 | 42 Assembly |                  | 1      |