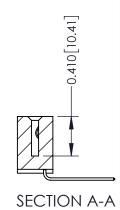

**Mounting Option** 01-No Mounting Lugs **Contact Detail** 

559-90 Degree Bend (Code 541 Contacts) .100 [2.54] Contact Spacing x .200 [5.08] Row Spacing

**See Accompanying Pages for:** 

- **Contact Bend Details**
- **Mounting Options**

THIS IS A C.A.D. GENERATED DRAWING DO NOT MAKE MANUAL REVISIONS TO MASTER

ISSUE NUMBER

ORIGINAL

1

| 342 / 392 Card Edge Connector<br>Mounting Options |                                                                                                                                                                                               | ACAD REFERENCE NO. 342 ENG MASTER |                         |        |  |  |
|---------------------------------------------------|-----------------------------------------------------------------------------------------------------------------------------------------------------------------------------------------------|-----------------------------------|-------------------------|--------|--|--|
|                                                   |                                                                                                                                                                                               | DRAWN: J.LEE                      | DATE: <b>OCT. 06/09</b> |        |  |  |
|                                                   |                                                                                                                                                                                               | CHECKED:                          | DATE:                   |        |  |  |
| TORONTO, ONTARIO                                  | THESE DRAWINGS AND SPECIFICATIONS ARE THE PROPERTY OF EDAC INCAND SHALL NOT BE REPRODUCED,OR COPIED OR USED AS THE BASIS FOR THE MANUFACTURE OR SALE OF APPARATUS WITHOUT WRITTEN PERMISSION. | SCALE: NTS                        | SHEET :                 | 3 OF 3 |  |  |
|                                                   |                                                                                                                                                                                               | DRAWING NUMBER                    | •                       | ISSUE  |  |  |
| YOUR CONNECTION TO QUALITY & SERVICE              |                                                                                                                                                                                               | 342 Assembly                      |                         | 1      |  |  |