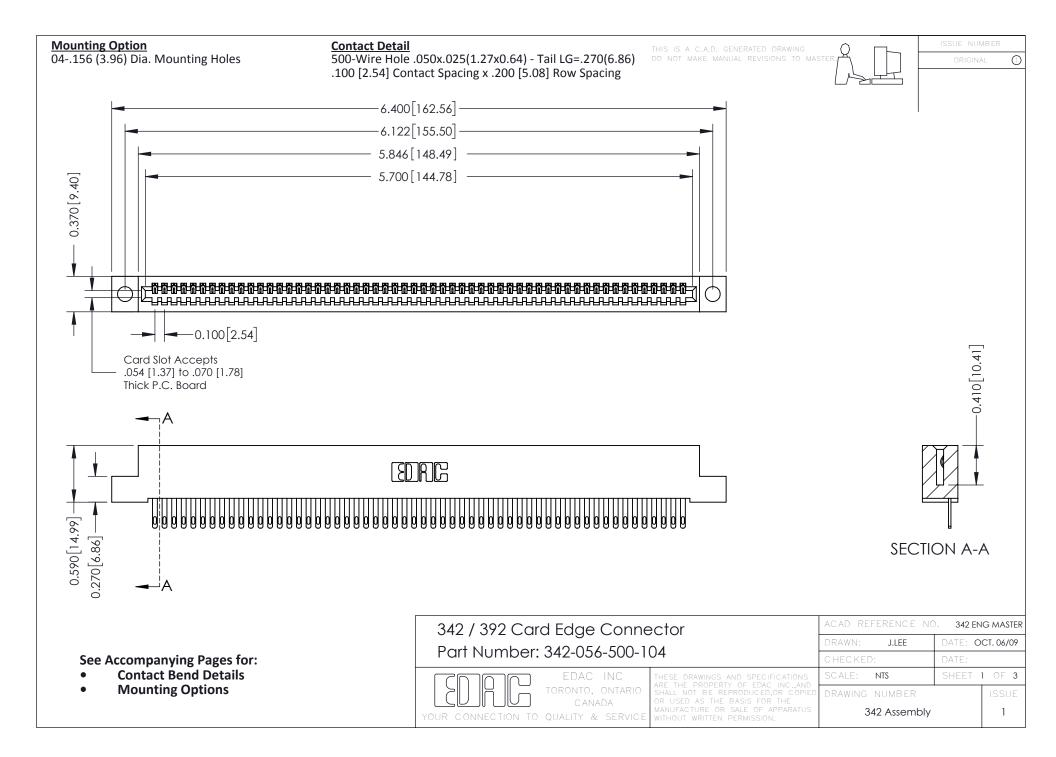

THIS IS A C.A.D. GENERATED DRAWING DO NOT MAKE MANUAL REVISIONS TO MASTER. ISSUE NUMBER

ORIGINAL

1



| 342 / 392 Series Card Edge Connector<br>Contact Bend Detail |                                                                                                                                                                                                  | ACAD REFERENCE NO. 342 ENG MASTER |             |                  |        |
|-------------------------------------------------------------|--------------------------------------------------------------------------------------------------------------------------------------------------------------------------------------------------|-----------------------------------|-------------|------------------|--------|
|