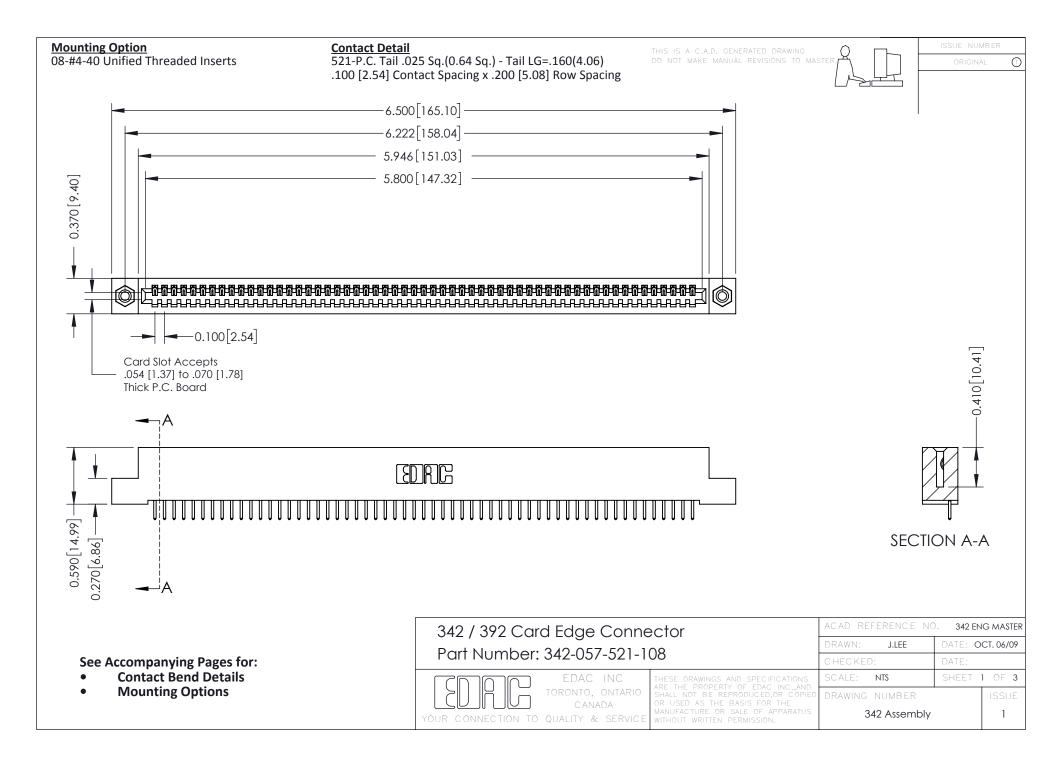

THIS IS A C.A.D. GENERATED DRAWING DO NOT MAKE MANUAL REVISIONS TO MASTER. ISSUE NUMBER

ORIGINAL

1



| 342 / 392 Series Card Edge Connector<br>Contact Bend Detail |                                                                                                                                                                                                  | ACAD REFERENCE NO. 342 ENG MASTER |             |                  |        |
|-------------------------------------------------------------|--------------------------------------------------------------------------------------------------------------------------------------------------------------------------------------------------|-----------------------------------|-------------|------------------|--------|
|