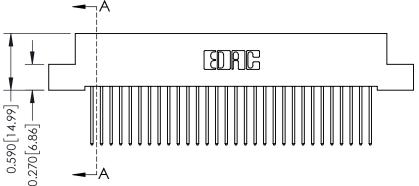

342 Assembly

THIS IS A C.A.D. GENERATED DRAWING DO NOT MAKE MANUAL REVISIONS TO MASTER. ISSUE NUMBER

ORIGINAL

1

| 342 / 392 Series Card Edge Connector<br>Contact Bend Detail |                                                                                                                                                                                                  | ACAD REFERENCE NO. 342 ENG MASTER |             |                  |        |
|-------------------------------------------------------------|--------------------------------------------------------------------------------------------------------------------------------------------------------------------------------------------------|-----------------------------------|-------------|------------------|--------|
|                                                             |                                                                                                                                                                                                  | DRAWN:                            | J.LEE       | DATE: OCT. 06/09 |        |
|                                                             |                                                                                                                                                                                                  | CHECKED:                          |             | DATE:            |        |
| TORONTO, ONTARIO                                            | THESE DRAWINGS AND SPECIFICATIONS ARE THE PROPERTY OF EDAC INC. AND SHALL NOT BE REPRODUCED, OR COPIED OR USED AS THE BASIS FOR THE MANUFACTURE OR SALE OF APPARATUS WITHOUT WRITTEN PERMISSION. | SCALE:                            | NTS         | SHEET :          | 2 OF 3 |
|                                                             |                                                                                                                                                                                                  | DRAWING                           | NUMBER      |                  | ISSUE  |
| YOUR CONNECTION TO QUALITY & SERVICE                        |                                                                                                                                                                                                  | 3                                 | 42 Assembly |                  | 1      |