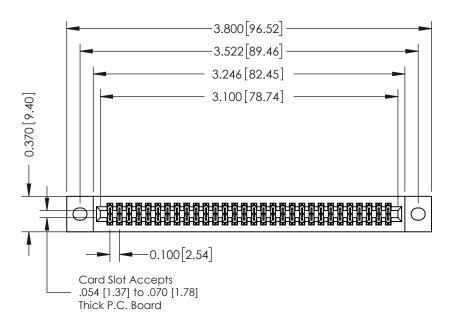

## **See Accompanying Pages for:**

- **Contact Bend Details**
- **Mounting Options**

342 / 392 Card Edge Connector Part Number: 342-060-540-202

YOUR CONNECTION TO QUALITY & SERVICE

342 ENG MASTER J.LEE DATE: OCT. 06/09 SHEET 1 OF 3

342 Assembly

THIS IS A C.A.D. GENERATED DRAWING DO NOT MAKE MANUAL REVISIONS TO MASTER. ISSUE NUMBER

ORIGINAL

1

| 342 / 392 Series Card Edge Connector<br>Contact Bend Detail |                                                                                                                                                                                                  | ACAD REFERENCE NO. 342 ENG MASTER |             |                  |        |
|-------------------------------------------------------------|--------------------------------------------------------------------------------------------------------------------------------------------------------------------------------------------------|-----------------------------------|-------------|------------------|--------|
|                                                             |                                                                                                                                                                                                  | DRAWN:                            | J.LEE       | DATE: OCT. 06/09 |        |
|                                                             |                                                                                                                                                                                                  | CHECKED:                          |             | DATE:            |        |
| TORONTO, ONTARIO                                            | THESE DRAWINGS AND SPECIFICATIONS ARE THE PROPERTY OF EDAC INC. AND SHALL NOT BE REPRODUCED, OR COPIED OR USED AS THE BASIS FOR THE MANUFACTURE OR SALE OF APPARATUS WITHOUT WRITTEN PERMISSION. | SCALE:                            | NTS         | SHEET :          | 2 OF 3 |
|                                                             |                                                                                                                                                                                                  | DRAWING                           | NUMBER      |                  | ISSUE  |
| YOUR CONNECTION TO QUALITY & SERVICE                        |                                                                                                                                                                                                  | 3                                 | 42 Assembly |                  | 1      |