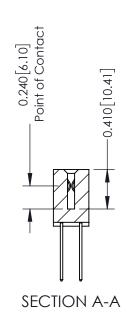

**Mounting Option** 

02-.128 (3.25) Wide Mounting Slots

**Contact Detail** 

540-Wire Wrap .025 Sq.(0.64 Sq.) - Tail LG=.570(14.48) .100 [2.54] Contact Spacing x .200 [5.08] Row Spacing

THIS IS A C.A.D. GENERATED DRAWING DO NOT MAKE MANUAL REVISIONS TO MASTER

ISSUE NUMBER

ORIGINAL

1

| 342 / 392 Card Edge Connector<br>Mounting Options |                                                                                                                                                                                               | ACAD REFERENCE NO. 342 ENG MASTER |                         |        |  |  |
|---------------------------------------------------|-----------------------------------------------------------------------------------------------------------------------------------------------------------------------------------------------|-----------------------------------|-------------------------|--------|--|--|
|                                                   |                                                                                                                                                                                               | DRAWN: J.LEE                      | DATE: <b>OCT. 06/09</b> |        |  |  |
|                                                   |                                                                                                                                                                                               | CHECKED:                          | DATE:                   |        |  |  |
| TORONTO, ONTARIO                                  | THESE DRAWINGS AND SPECIFICATIONS ARE THE PROPERTY OF EDAC INCAND SHALL NOT BE REPRODUCED,OR COPIED OR USED AS THE BASIS FOR THE MANUFACTURE OR SALE OF APPARATUS WITHOUT WRITTEN PERMISSION. | SCALE: NTS                        | SHEET :                 | 3 OF 3 |  |  |
|                                                   |                                                                                                                                                                                               | DRAWING NUMBER                    | •                       | ISSUE  |  |  |
| YOUR CONNECTION TO QUALITY & SERVICE              |                                                                                                                                                                                               | 342 Assembly                      |                         | 1      |  |  |