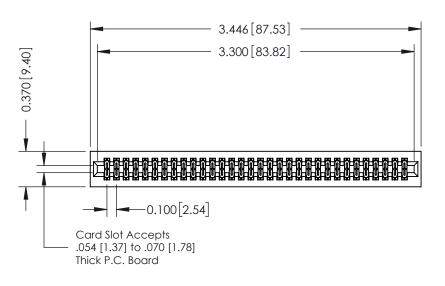

## **See Accompanying Pages for:**

- **Contact Bend Details**
- **Mounting Options**

| 342 / 392 Card Edge Connector |
|-------------------------------|
| Part Number: 342-064-500-201  |

YOUR CONNECTION TO QUALITY & SERVICE