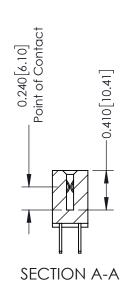

## **Contact Detail**

500-Wire Hole .050x.025(1.27x0.64) - Tail LG=.270(6.86) .100 [2.54] Contact Spacing x .200 [5.08] Row Spacing