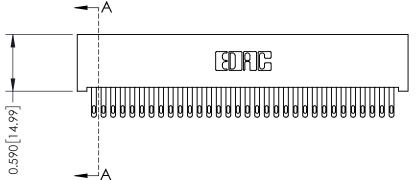

## **See Accompanying Pages for:**

- **Contact Bend Details**
- **Mounting Options**

| 342 / 392 Card Edge Connector |
|-------------------------------|
| Part Number: 342-064-500-201  |

YOUR CONNECTION TO QUALITY & SERVICE