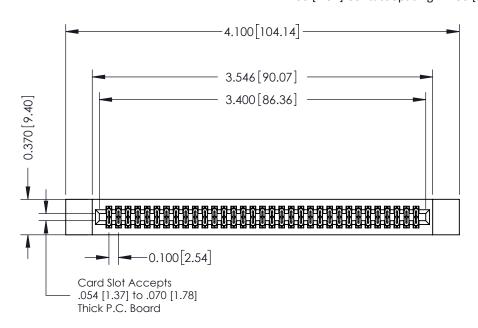

## **See Accompanying Pages for:**

- **Contact Bend Details**
- **Mounting Options**

342 / 392 Card Edge Connector Part Number: 342-066-524-212

YOUR CONNECTION TO QUALITY & SERVICE

CANADA

342 ENG MASTER J.LEE DATE: OCT. 06/09 NTS SHEET 1 OF 3