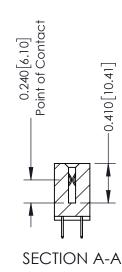

**Mounting Option** 

12-.128 (3.25) Dia. Side Mounting Holes

**Contact Detail** 

524-P.C. Tail .018 Sq.(0.46 Sq.) - Tail LG=.185(4.70) .100 [2.54] Contact Spacing x .200 [5.08] Row Spacing

342 Assembly

THIS IS A C.A.D. GENERATED DRAWING DO NOT MAKE MANUAL REVISIONS TO MASTER. ISSUE NUMBER

ORIGINAL

1

| 342 / 392 Series Card Edge Connector<br>Contact Bend Detail |                                                                                                                                                                                                  | ACAD REFERENCE NO. 342 ENG MASTER |             |                  |        |
|-------------------------------------------------------------|--------------------------------------------------------------------------------------------------------------------------------------------------------------------------------------------------|-----------------------------------|-------------|------------------|--------|
|                                                             |                                                                                                                                                                                                  | DRAWN:                            | J.LEE       | DATE: OCT. 06/09 |        |
|                                                             |                                                                                                                                                                                                  | CHECKED:                          |             | DATE:            |        |
| TORONTO, ONTARIO                                            | THESE DRAWINGS AND SPECIFICATIONS ARE THE PROPERTY OF EDAC INC. AND SHALL NOT BE REPRODUCED, OR COPIED OR USED AS THE BASIS FOR THE MANUFACTURE OR SALE OF APPARATUS WITHOUT WRITTEN PERMISSION. | SCALE:                            | NTS         | SHEET :          | 2 OF 3 |
|                                                             |                                                                                                                                                                                                  | DRAWING                           | NUMBER      |                  | ISSUE  |
| YOUR CONNECTION TO QUALITY & SERVICE                        |                                                                                                                                                                                                  | 3                                 | 42 Assembly |                  | 1      |