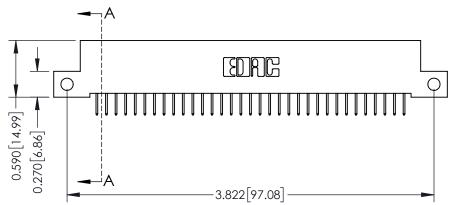

**Mounting Option** 

12-.128 (3.25) Dia. Side Mounting Holes

**Contact Detail** 

524-P.C. Tail .018 Sq.(0.46 Sq.) - Tail LG=.185(4.70) .100 [2.54] Contact Spacing x .200 [5.08] Row Spacing

THIS IS A C.A.D. GENERATED DRAWING DO NOT MAKE MANUAL REVISIONS TO MASTER

ISSUE NUMBER

ORIGINAL

1

| 342 / 392 Card Edge Connector<br>Mounting Options |                                                                                                                                                                                               | ACAD REFERENCE NO. 342 ENG MASTER |                         |        |  |  |
|---------------------------------------------------|-----------------------------------------------------------------------------------------------------------------------------------------------------------------------------------------------|-----------------------------------|-------------------------|--------|--|--|
|                                                   |                                                                                                                                                                                               | DRAWN: J.LEE                      | DATE: <b>OCT. 06/09</b> |        |  |  |
|                                                   |                                                                                                                                                                                               | CHECKED:                          | DATE:                   |        |  |  |
| TORONTO, ONTARIO                                  | THESE DRAWINGS AND SPECIFICATIONS ARE THE PROPERTY OF EDAC INCAND SHALL NOT BE REPRODUCED,OR COPIED OR USED AS THE BASIS FOR THE MANUFACTURE OR SALE OF APPARATUS WITHOUT WRITTEN PERMISSION. | SCALE: NTS                        | SHEET :                 | 3 OF 3 |  |  |
|                                                   |                                                                                                                                                                                               | DRAWING NUMBER                    | •                       | ISSUE  |  |  |
| YOUR CONNECTION TO QUALITY & SERVICE              |                                                                                                                                                                                               | 342 Assembly                      |                         | 1      |  |  |