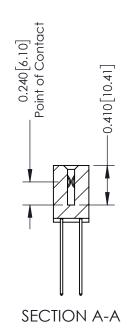

## **Contact Detail**

541-Wire Wrap .025 Sq.(0.64 Sq.) - Tail LG=.760(19.30) .100 [2.54] Contact Spacing x .200 [5.08] Row Spacing