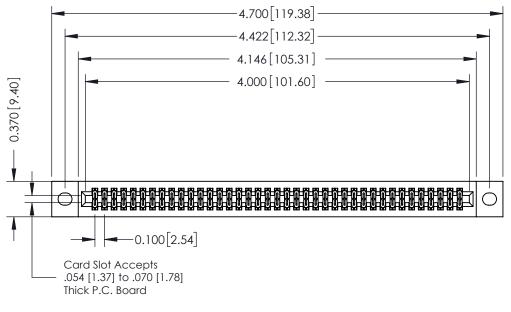

## **See Accompanying Pages for:**

- **Contact Bend Details**
- **Mounting Options**

342 / 392 Card Edge Connector Part Number: 342-078-541-202

| ACAD REFERENCE NO. 342 ENG MASTE |                  |  |  |
|----------------------------------|------------------|--|--|
| DRAWN: J.LEE                     | DATE: OCT. 06/09 |  |  |
| CHECKED:                         | DATE:            |  |  |
| SCALE: NTS                       | SHEET 1 OF 3     |  |  |
| DRAWING NUMBER                   | ISSUE            |  |  |