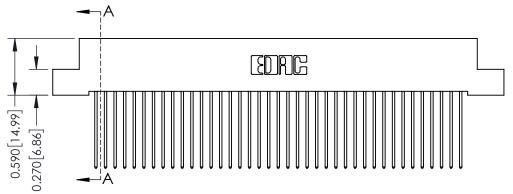

342 Assembly

THIS IS A C.A.D. GENERATED DRAWING DO NOT MAKE MANUAL REVISIONS TO MASTER. ISSUE NUMBER

ORIGINAL

1

| 342 / 392 Series Card Edge Connector<br>Contact Bend Detail |                                                                                                                                   | ACAD REFERENCE NO. 342 ENG MASTER |             |                  |        |
|-------------------------------------------------------------|-----------------------------------------------------------------------------------------------------------------------------------|-----------------------------------|-------------|------------------|--------|
|                                                             |                                                                                                                                   | DRAWN:                            | J.LEE       | DATE: OCT. 06/09 |        |
|                                                             |                                                                                                                                   | CHECKED:                          |             | DATE:            |        |
| EDAC INC                                                    | ARE THE PROPERTY OF EDAC INC.,AND SHALL NOT BE REPRODUCED,OR COPIED OR USED AS THE BASIS FOR THE MANUFACTURE OR SALE OF APPARATUS | SCALE:                            | NTS         | SHEET :          | 2 OF 3 |
| TORONTO, ONTARIO                                            |                                                                                                                                   | DRAWING                           | NUMBER      |                  | ISSUE  |
| YOUR CONNECTION TO QUALITY & SERVICE                        |                                                                                                                                   | 3                                 | 42 Assembly |                  | 1      |