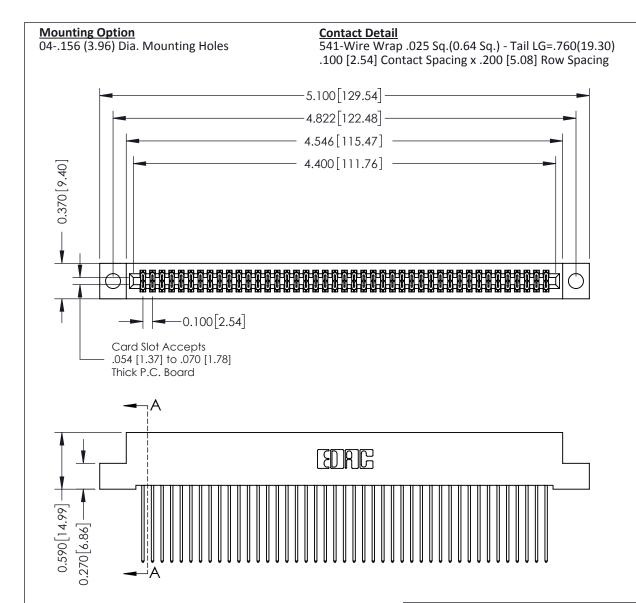

## **See Accompanying Pages for:**

- **Contact Bend Details**
- **Mounting Options**

342 / 392 Card Edge Connector Part Number: 342-086-541-204

YOUR CONNECTION TO QUALITY & SERVICE

CANADA

J.LEE DATE: OCT. 06/09 SHEET 1 OF 3