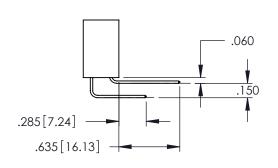

<u>Contact Dimensions:</u>
525-P.C. Tail .018 Sq.(0.46 Sq.) - Tail LG=.150(3.81)
.100 (2.54) Contact Spacing x .200 (5.08) Row Spacing

DRAWN: R.STA.MONICA

1:1

345-ENG-MASTER

..330[8.38] CARD SLOT .160[4.06] POINT OF CONTACT