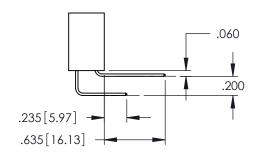

.157 [4]

.107 [2.72] .082 [2.08]

.232 [5.89] .125(3.18) to .210(5.33) Outside Tails .045(1.14) to .060(1.52)

.125(3.18) to .210(5.33) Outside Tails .045(1.14) to .060(1.52)

Between Tails

**Contact Code 555** 

**Contact Code 556** 

Between Tails