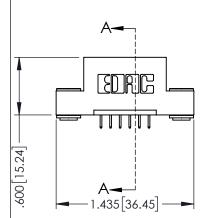

| PART NUMBER: 345-006-525-103 |                  |                                                                |    |  |
|------------------------------|------------------|----------------------------------------------------------------|----|--|
|                              |                  |                                                                |    |  |
|                              | TORONTO, ONTARIO | SHALL NOT BE REPRODUCED,OR COPIED OR USED AS THE BASIS FOR THE | DI |  |
| YOUR CONNECTION TO           | 0711171071       | MANUFACTURE OR SALE OF APPARATUS WITHOUT WRITTEN PERMISSION.   |    |  |