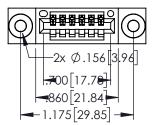

<u>Contact Dimensions:</u>
525-P.C. Tail .018 Sq.(0.46 Sq.) - Tail LG=.150(3.81)
.100 (2.54) Contact Spacing x .200 (5.08) Row Spacing

DRAWN: R.STA.MONICA

1:1

345-ENG-MASTER

..330[8.38] CARD SLOT .160[4.06] POINT OF CONTACT

DATE:MAY.16/2017

SHEET 1 OF 2

- INSULATOR MATERIAL: THERMOPLASTIC PBT BLACK, UL 94V-0
- CONTACT MATERIAL; COPPER TIN ALLOY CONTACT PLATING: GOLD ON THE MATING AREA, TIN PLATING ON THE CONTACT TAILS, NICKEL UNDERPLATE