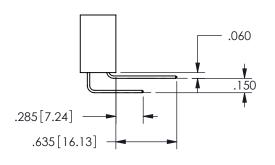

THIS IS A C.A.D. GENERATED DRAWING DO NOT MAKE MANUAL REVISIONS TO MASTER.

ISSUE NUMBER

ORIGINAL

1

<u>Contact Dimensions:</u>
521-P.C. Tail .025 Sq.(0.64 Sq.) - Tail LG=.150(3.81)
.100 (2.54) Contact Spacing x .200 (5.08) Row Spacing

.160 4.06 .330[8.38] POINT OF CARD SLOT CONTACT

## SECTION A-A

345/395 SERIES CARD EDGE CONNECTOR PART NUMBER: 345-009-521-412

**EDAC INC** TORONTO, ONTARIO CANADA

THESE DRAWINGS AND SPECIFICATIONS ARE THE PROPERTY OF EDAC INC.,AND SHALL NOT BE REPRODUCED, OR COPIED OR USED AS THE BASIS FOR THE MANUFACTURE OR SALE OF APPARATUS WITHOUT WRITTEN PERMISSION.