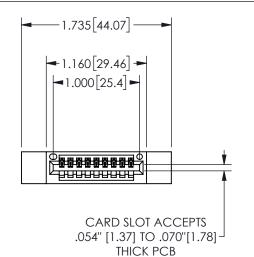

## SECTION A-A

345/395 SERIES CARD EDGE CONNECTOR PART NUMBER: 345-009-521-412

**EDAC INC** TORONTO, ONTARIO CANADA

THESE DRAWINGS AND SPECIFICATIONS ARE THE PROPERTY OF EDAC INC.,AND SHALL NOT BE REPRODUCED, OR COPIED OR USED AS THE BASIS FOR THE MANUFACTURE OR SALE OF APPARATUS WITHOUT WRITTEN PERMISSION.