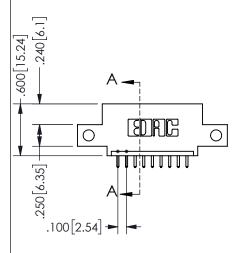

.160 4.06 .330[8.38] POINT OF CARD SLOT CONTACT

## SECTION A-A

345/395 SERIES CARD EDGE CONNECTOR PART NUMBER: 345-009-521-412

**EDAC INC** TORONTO, ONTARIO CANADA

THESE DRAWINGS AND SPECIFICATIONS ARE THE PROPERTY OF EDAC INC.,AND SHALL NOT BE REPRODUCED, OR COPIED OR USED AS THE BASIS FOR THE MANUFACTURE OR SALE OF APPARATUS WITHOUT WRITTEN PERMISSION.