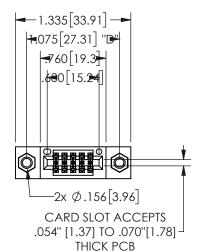

## 345/395 SERIES CARD EDGE CONNECTOR PART NUMBER: 345-010-540-207

YOUR CONNECTION TO QUALITY & SERVICE

**EDAC INC** TORONTO, ONTARIO CANADA

THESE DRAWINGS AND SPECIFICATIONS ARE THE PROPERTY OF EDAC INC.,AND SHALL NOT BE REPRODUCED, OR COPIED OR USED AS THE BASIS FOR THE MANUFACTURE OR SALE OF APPARATUS WITHOUT WRITTEN PERMISSION.

|  | SECTION A-A         |         |           |  |
|--|---------------------|---------|-----------|--|
|  | ACAD REFERENCE NO.  | 345-EN0 | G-MASTER  |  |
|  | DRAWN: R.STA.MONICA | DATE:MA | Y.16/2017 |  |
|  | CHECKED:            | DATE:   |           |  |
|  | SCALE: NTS          | SHEET   | OF 2      |  |
|  | DRAWING NUMBER      |         | ISSUE     |  |
|  | 345-ENG-MASTER      |         | 1         |  |
|  |                     |         |           |  |