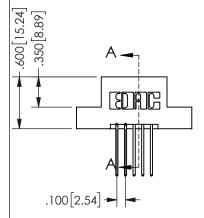

|  | SECTION A-A         |         |           |  |
|--|---------------------|---------|-----------|--|
|  | ACAD REFERENCE NO.  | 345-EN0 | G-MASTER  |  |
|  | DRAWN: R.STA.MONICA | DATE:MA | Y.16/2017 |  |
|  | CHECKED:            | DATE:   |           |  |
|  | SCALE: NTS          | SHEET   | OF 2      |  |
|  | DRAWING NUMBER      |         | ISSUE     |  |
|  | 345-ENG-MASTER      |         | 1         |  |
|  |                     |         |           |  |