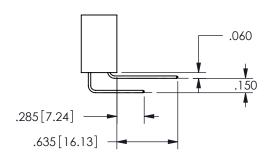

.160 4.06 .330[8.38] POINT OF CARD SLOT CONTACT .370 9.4

ORIGINAL 1

ISSUE NUMBER

**Contact Code 558** 

Contact Code 559

**Contact Code 560** 

INSULATOR MATERIAL: THERMOPLASTIC POLYESTER, UL 94V-0

DAP MATERIAL AVAILABLE UPON REQUEST

CONTACT MATERIAL; COPPER ALLOY

CONTACT PLATING: GOLD ON THE MATING AREA, TIN PLATING ON THE CONTACT TAILS, NICKEL UNDERPLATE

## 345/395 SERIES CARD EDGE CONNECTOR CONTACT CODE 555,556,558,559,560 DIMENSIONS

YOUR CONNECTION TO QUALITY & SERVICE

**EDAC INC** TORONTO, ONTARIO CANADA

THESE DRAWINGS AND SPECIFICATIONS ARE THE PROPERTY OF EDAC INC.,AND SHALL NOT BE REPRODUCED, OR COPIED OR USED AS THE BASIS FOR THE MANUFACTURE OR SALE OF APPARATUS WITHOUT WRITTEN PERMISSION.