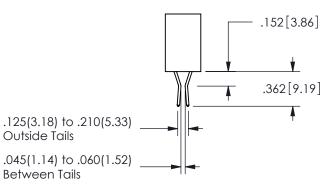

## Contact Dimensions: 541-Wire Wrap .025 Sq.(0.64 Sq.) - Tail LG=.750(19.05) .100 (2.54) Contact Spacing x .200 (5.08) Row Spacing

345/395 SERIES CARD EDGE CONNECTOR PART NUMBER: 345-011-541-603

YOUR CONNECTION TO QUALITY & SERVICE