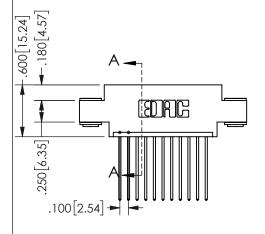

## Contact Dimensions: 541-Wire Wrap .025 Sq.(0.64 Sq.) - Tail LG=.750(19.05) .100 (2.54) Contact Spacing x .200 (5.08) Row Spacing

345/395 SERIES CARD EDGE CONNECTOR PART NUMBER: 345-011-541-603

YOUR CONNECTION TO QUALITY & SERVICE

.160 4.06 .330[8.38] POINT OF CARD SLOT CONTACT .370 9.4

ORIGINAL 1

ISSUE NUMBER

**Contact Code 558** 

Contact Code 559

**Contact Code 560** 

INSULATOR MATERIAL: THERMOPLASTIC POLYESTER, UL 94V-0

DAP MATERIAL AVAILABLE UPON REQUEST

CONTACT MATERIAL; COPPER ALLOY

CONTACT PLATING: GOLD ON THE MATING AREA, TIN PLATING ON THE CONTACT TAILS, NICKEL UNDERPLATE