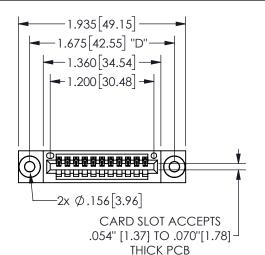

## Contact Dimensions: 541-Wire Wrap .025 Sq.(0.64 Sq.) - Tail LG=.750(19.05) .100 (2.54) Contact Spacing x .200 (5.08) Row Spacing

345/395 SERIES CARD EDGE CONNECTOR PART NUMBER: 345-011-541-603

YOUR CONNECTION TO QUALITY & SERVICE

**EDAC INC** TORONTO, ONTARIO CANADA

THESE DRAWINGS AND SPECIFICATIONS ARE THE PROPERTY OF EDAC INC.,AND SHALL NOT BE REPRODUCED, OR COPIED OR USED AS THE BASIS FOR THE MANUFACTURE OR SALE OF APPARATUS WITHOUT WRITTEN PERMISSION.