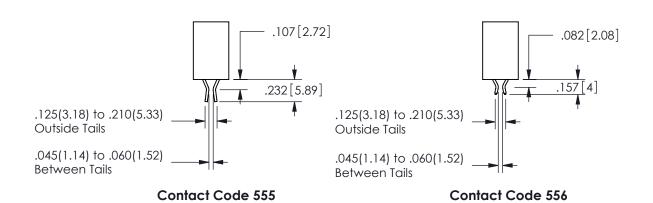

.160 4.06 .330[8.38] POINT OF CARD SLOT CONTACT .370 9.4

ORIGINAL 1

ISSUE NUMBER

**Contact Code 558** 

Contact Code 559

**Contact Code 560** 

INSULATOR MATERIAL: THERMOPLASTIC POLYESTER, UL 94V-0

DAP MATERIAL AVAILABLE UPON REQUEST

CONTACT MATERIAL; COPPER ALLOY

CONTACT PLATING: GOLD ON THE MATING AREA, TIN PLATING ON THE CONTACT TAILS, NICKEL UNDERPLATE

## 345/395 SERIES CARD EDGE CONNECTOR CONTACT CODE 555,556,558,559,560 DIMENSIONS

YOUR CONNECTION TO QUALITY & SERVICE

**EDAC INC** TORONTO, ONTARIO CANADA

THESE DRAWINGS AND SPECIFICATIONS ARE THE PROPERTY OF EDAC INC.,AND SHALL NOT BE REPRODUCED, OR COPIED OR USED AS THE BASIS FOR THE MANUFACTURE OR SALE OF APPARATUS WITHOUT WRITTEN PERMISSION.