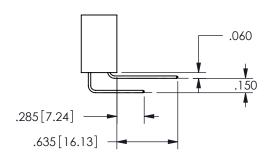

## <u>Contact Dimensions:</u> 542-Wire Wrap .025 Sq.(0.64 Sq.) - Tail LG=.645(16.38) .100 (2.54) Contact Spacing x .200 (5.08) Row Spacing

345/395 SERIES CARD EDGE CONNECTOR PART NUMBER: 345-011-542-408