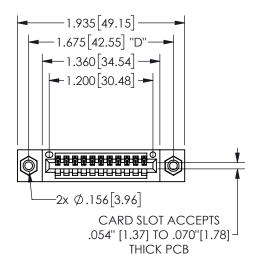

## <u>Contact Dimensions:</u> 542-Wire Wrap .025 Sq.(0.64 Sq.) - Tail LG=.645(16.38) .100 (2.54) Contact Spacing x .200 (5.08) Row Spacing

345/395 SERIES CARD EDGE CONNECTOR PART NUMBER: 345-011-542-408