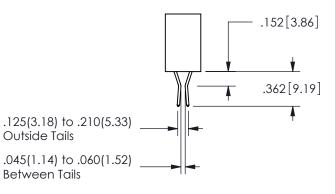

SECTION A\_A

| .330[8.38]  | .160[4.06]       |
|-------------|------------------|
| CARD SLOT   | POINT OF TONTACT |
| .370[9.4] - |                  |

ORIGINAL 1

ISSUE NUMBER

**Contact Code 558** 

Contact Code 559

Contact Code 560

INSULATOR MATERIAL: THERMOPLASTIC POLYESTER, UL 94V-0

DAP MATERIAL AVAILABLE UPON REQUEST

CONTACT MATERIAL; COPPER ALLOY

CONTACT PLATING: GOLD ON THE MATING AREA, TIN PLATING ON THE CONTACT TAILS, NICKEL UNDERPLATE