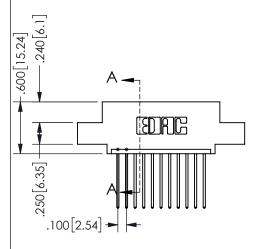

SECTION A\_A

| .330[8.38]  | .160[4.06]       |
|-------------|------------------|
| CARD SLOT   | POINT OF TONTACT |
| .370[9.4] - |                  |

ORIGINAL 1

ISSUE NUMBER

**Contact Code 558** 

Contact Code 559