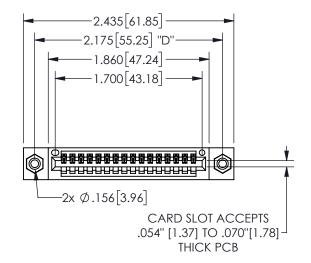

## 345/395 SERIES CARD EDGE CONNECTOR PART NUMBER: 345-016-520-608

YOUR CONNECTION TO QUALITY & SERVICE

**EDAC INC** TORONTO, ONTARIO CANADA

THESE DRAWINGS AND SPECIFICATIONS ARE THE PROPERTY OF EDAC INC.,AND SHALL NOT BE REPRODUCED, OR COPIED OR USED AS THE BASIS FOR THE MANUFACTURE OR SALE OF APPARATUS WITHOUT WRITTEN PERMISSION.

| 02011011717         |                  |
|---------------------|------------------|
| ACAD REFERENCE NO.  | 345-ENG-MASTER   |
| DRAWN: R.STA.MONICA | DATE:MAY.16/2017 |
| CHECKED:            | DATE:            |
| SCALE: NTS          | SHEET 1 OF 2     |
| DRAWING NUMBER      | ISSUE            |
| 345-ENG-MASTER      | 1                |