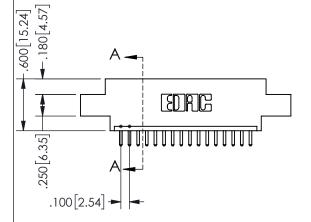

THIS IS A C.A.D. GENERATED DRAWING DO NOT MAKE MANUAL REVISIONS TO MASTER.

ISSUE NUMBER

ORIGINAL

1

<u>Contact Dimensions:</u>
520-P.C. Tail .030x.018(0.76x0.46) - Tail LG=.175(4.45)
.100 (2.54) Contact Spacing x .200 (5.08) Row Spacing

## 345/395 SERIES CARD EDGE CONNECTOR PART NUMBER: 345-016-520-608

YOUR CONNECTION TO QUALITY & SERVICE

**EDAC INC** TORONTO, ONTARIO CANADA

THESE DRAWINGS AND SPECIFICATIONS ARE THE PROPERTY OF EDAC INC.,AND SHALL NOT BE REPRODUCED, OR COPIED OR USED AS THE BASIS FOR THE MANUFACTURE OR SALE OF APPARATUS WITHOUT WRITTEN PERMISSION.

| 02011011717         |                  |
|---------------------|------------------|
| ACAD REFERENCE NO.  | 345-ENG-MASTER   |
| DRAWN: R.STA.MONICA | DATE:MAY.16/2017 |
| CHECKED:            | DATE:            |
| SCALE: NTS          | SHEET 1 OF 2     |
| DRAWING NUMBER      | ISSUE            |
| 345-ENG-MASTER      | 1                |