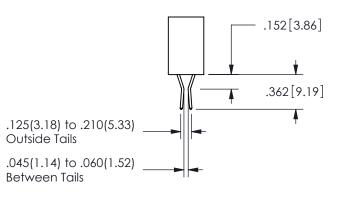

SECTION A-A

ORIGINAL 1

ISSUE NUMBER

**Contact Code 558** 

Contact Code 559

**Contact Code 560** 

- INSULATOR MATERIAL: THERMOPLASTIC POLYESTER, UL 94V-0 DAP MATERIAL AVAILABLE UPON REQUEST
- CONTACT MATERIAL; COPPER ALLOY

CONTACT PLATING: GOLD ON THE MATING AREA, TIN PLATING ON THE CONTACT TAILS, NICKEL UNDERPLATE

345/395 SERIES CARD EDGE CONNECTOR CONTACT CODE 555,556,558,559,560 DIMENSIONS

YOUR CONNECTION TO QUALITY & SERVICE

**EDAC INC** TORONTO, ONTARIO CANADA

THESE DRAWINGS AND SPECIFICATIONS ARE THE PROPERTY OF EDAC INC.,AND SHALL NOT BE REPRODUCED, OR COPIED OR USED AS THE BASIS FOR THE MANUFACTURE OR SALE OF APPARATUS WITHOUT WRITTEN PERMISSION.

| ACAD REFERENCE NO.  | 345-ENG-MASTER   |
|---------------------|------------------|
| DRAWN: R.STA.MONICA | DATE:MAY.16/2017 |
| CHECKED:            | DATE:            |
| SCALE: 1:1          | SHEET 2 OF 2     |
| DRAWING NUMBER      | ISSUE            |
| 345-ENG-MASTER      | 1                |