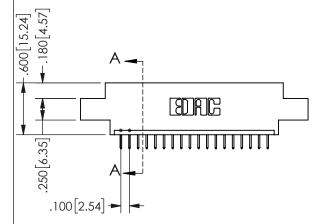

THIS IS A C.A.D. GENERATED DRAWING DO NOT MAKE MANUAL REVISIONS TO MASTER.

ISSUE NUMBER

ORIGINAL

1

<u>Contact Dimensions:</u>
524-P.C. Tail .018 Sq.(0.46 Sq.) - Tail LG=.175(4.45)
.100 (2.54) Contact Spacing x .200 (5.08) Row Spacing

.160 4.06 .330[8.38] POINT OF CARD SLOT CONTACT

ORIGINAL 1

ISSUE NUMBER

**Contact Code 558** 

Contact Code 559

**Contact Code 560** 

INSULATOR MATERIAL: THERMOPLASTIC POLYESTER, UL 94V-0 DAP MATERIAL AVAILABLE UPON REQUEST

CONTACT MATERIAL; COPPER ALLOY CONTACT PLATING: GOLD ON THE MATING AREA, TIN PLATING ON THE CONTACT TAILS, NICKEL UNDERPLATE

345/395 SERIES CARD EDGE CONNECTOR CONTACT CODE 555,556,558,559,560 DIMENSIONS

YOUR CONNECTION TO QUALITY & SERVICE

**EDAC INC** TORONTO, ONTARIO CANADA

THESE DRAWINGS AND SPECIFICATIONS ARE THE PROPERTY OF EDAC INC.,AND SHALL NOT BE REPRODUCED, OR COPIED OR USED AS THE BASIS FOR THE MANUFACTURE OR SALE OF APPARATUS WITHOUT WRITTEN PERMISSION.

|  | ACAD REFERENCE NO.  | 345-ENG-MASTER   |        |  |
|--|---------------------|------------------|--------|--|
|  | DRAWN: R.STA.MONICA | DATE:MAY.16/2017 |        |  |
|  | CHECKED:            | DATE:            |        |  |
|  | SCALE: 1:1          | SHEET            | 2 OF 2 |  |
|  | DRAWING NUMBER      |                  | ISSUE  |  |
|  | 345-ENG-MASTER      |                  | 1      |  |