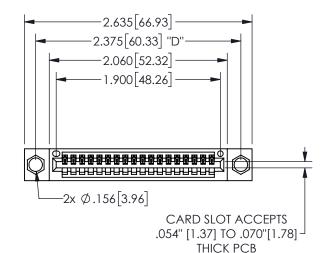

## **SECTION A-A**

345/395 SERIES CARD EDGE CONNECTOR PART NUMBER: 345-018-524-604

**EDAC INC** TORONTO, ONTARIO CANADA

THESE DRAWINGS AND SPECIFICATIONS ARE THE PROPERTY OF EDAC INC., AND SHALL NOT BE REPRODUCED, OR COPIED OR USED AS THE BASIS FOR THE MANUFACTURE OR SALE OF APPARATUS WITHOUT WRITTEN PERMISSION.

| ACAD REFERENCE NO.  | 345-ENG-MASTER   |  |
|---------------------|------------------|--|
| DRAWN: R.STA.MONICA | DATE:MAY.16/2017 |  |
| CHECKED:            | DATE:            |  |
| SCALE: NTS          | SHEET 1 OF 2     |  |
| DRAWING NUMBER      | ISSUE            |  |
| 345-ENG-MASTER      | 1                |  |
|                     |                  |  |