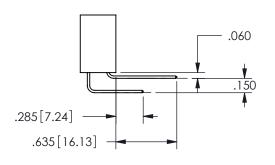

## **Contact Dimensions:**

556-Extender Board Bend (Code 520 Contacts) See Sheet 2 for Contact Code 555, 556, 558, 559, 560 **Dimensions** 