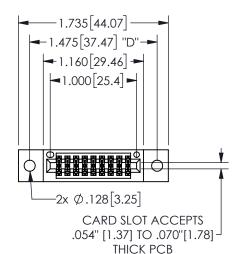

## 345/395 SERIES CARD EDGE CONNECTOR PART NUMBER: 345-018-556-202

YOUR CONNECTION TO QUALITY & SERVICE

**EDAC INC** TORONTO, ONTARIO CANADA

THESE DRAWINGS AND SPECIFICATIONS ARE THE PROPERTY OF EDAC INC.,AND SHALL NOT BE REPRODUCED, OR COPIED OR USED AS THE BASIS FOR THE MANUFACTURE OR SALE OF APPARATUS WITHOUT WRITTEN PERMISSION.

|                    | O.           |                | 1 / 1 / 1 |
|--------------------|--------------|----------------|-----------|
| ACAD REFERENCE NO. |              | 345-ENG-MASTER |           |
| DRAWN:             | R.STA.MONICA | DATEMA         | Y.16/2017 |
| CHECKED:           |              | DATE:          |           |
| SCALE:             | NTS          | SHEET          | OF 2      |
| DRAWING            | NUMBER       |                | ISSUE     |
| 345-ENG-MASTER     |              |                | 1         |