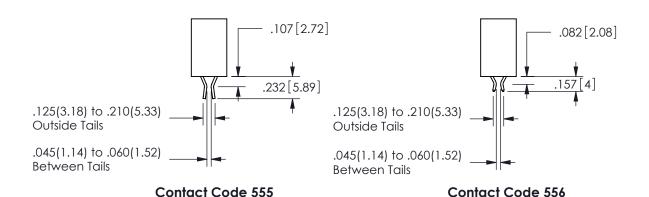

## **Contact Dimensions:**

556-Extender Board Bend (Code 520 Contacts) See Sheet 2 for Contact Code 555, 556, 558, 559, 560 **Dimensions** 

SECTION A-A

ISSUE NUMBER ORIGINAL

1

**Contact Code 558** 

Contact Code 559

**Contact Code 560** 

INSULATOR MATERIAL: THERMOPLASTIC POLYESTER, UL 94V-0 DAP MATERIAL AVAILABLE UPON REQUEST

CONTACT MATERIAL; COPPER ALLOY CONTACT PLATING: GOLD ON THE MATING AREA, TIN PLATING ON THE CONTACT TAILS, NICKEL UNDERPLATE

## 345/395 SERIES CARD EDGE CONNECTOR CONTACT CODE 555,556,558,559,560 DIMENSIONS

YOUR CONNECTION TO QUALITY & SERVICE

**EDAC INC** TORONTO, ONTARIO CANADA

THESE DRAWINGS AND SPECIFICATIONS ARE THE PROPERTY OF EDAC INC.,AND SHALL NOT BE REPRODUCED, OR COPIED OR USED AS THE BASIS FOR THE MANUFACTURE OR SALE OF APPARATUS WITHOUT WRITTEN PERMISSION.