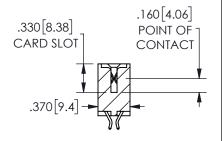

## **Contact Dimensions:**

556-Extender Board Bend (Code 520 Contacts) See Sheet 2 for Contact Code 555, 556, 558, 559, 560 **Dimensions** 

SECTION A-A

ISSUE NUMBER ORIGINAL

1

**Contact Code 558** 

Contact Code 559

**Contact Code 560** 

INSULATOR MATERIAL: THERMOPLASTIC POLYESTER, UL 94V-0 DAP MATERIAL AVAILABLE UPON REQUEST

CONTACT MATERIAL; COPPER ALLOY CONTACT PLATING: GOLD ON THE MATING AREA, TIN PLATING ON THE CONTACT TAILS, NICKEL UNDERPLATE

## 345/395 SERIES CARD EDGE CONNECTOR CONTACT CODE 555,556,558,559,560 DIMENSIONS

YOUR CONNECTION TO QUALITY & SERVICE

**EDAC INC** TORONTO, ONTARIO CANADA

THESE DRAWINGS AND SPECIFICATIONS ARE THE PROPERTY OF EDAC INC.,AND SHALL NOT BE REPRODUCED, OR COPIED OR USED AS THE BASIS FOR THE MANUFACTURE OR SALE OF APPARATUS WITHOUT WRITTEN PERMISSION.

|  | ACAD REFERENCE NO.  | 345-ENG-MASTER   |  |
|--|---------------------|------------------|--|
|  | DRAWN: R.STA.MONICA | DATE:MAY.16/2017 |  |
|  | CHECKED:            | DATE:            |  |
|  | SCALE: 1:1          | SHEET 2 OF 2     |  |
|  | DRAWING NUMBER      | ISSUE            |  |
|  | 0.45 5110 1440750   | ,                |  |