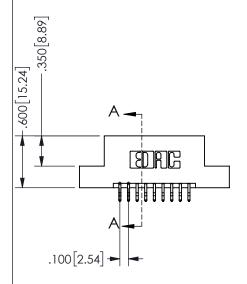

## 345/395 SERIES CARD EDGE CONNECTOR PART NUMBER: 345-018-556-202

YOUR CONNECTION TO QUALITY & SERVICE

**EDAC INC** TORONTO, ONTARIO CANADA

THESE DRAWINGS AND SPECIFICATIONS ARE THE PROPERTY OF EDAC INC.,AND SHALL NOT BE REPRODUCED, OR COPIED OR USED AS THE BASIS FOR THE MANUFACTURE OR SALE OF APPARATUS WITHOUT WRITTEN PERMISSION.

|                    | O.           |                | 1 / 1 / 1 |
|--------------------|--------------|----------------|-----------|
| ACAD REFERENCE NO. |              | 345-ENG-MASTER |           |
| DRAWN:             | R.STA.MONICA | DATEMA         | Y.16/2017 |
| CHECKED:           |              | DATE:          |           |
| SCALE:             | NTS          | SHEET          | OF 2      |
| DRAWING            | NUMBER       |                | ISSUE     |
| 345-ENG-MASTER     |              |                | 1         |