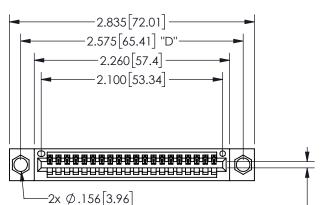

DRAWN: R.STA.MONICA DATE:MAY.16/2017 CHECKED: DATE: SCALE: NTS OF 2 SHEET 1 DRAWING NUMBER **ISSUE** 

ACAD REFERENCE NO. 345-ENG-MASTER

.330[8.38]

**CARD SLOT** 

.370 9.4

345-ENG-MASTER

**Contact Dimensions:** 

523-P.C. Tail .025 Sq.(0.64 Sq.) - Tail LG=.390(9.91) .100 (2.54) Contact Spacing x .200 (5.08) Row Spacing

THICK PCB

.054" [1.37] TO .070"[1.78] <sup>\(\)</sup>

CARD SLOT ACCEPTS

ORIGINAL 1

ISSUE NUMBER

**Contact Code 558** 