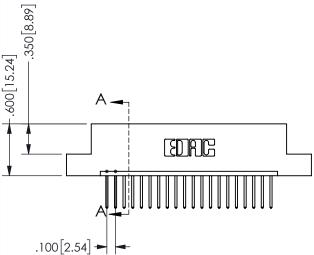

THIS IS A C.A.D. GENERATED DRAWING DO NOT MAKE MANUAL REVISIONS TO MASTER.

ISSUE NUMBER

.160 4.06

POINT OF

CONTACT

SECTION A-A

ORIGINAL 1

345/395 SERIES CARD EDGE CONNECTOR PART NUMBER: 345-020-523-104

523-P.C. Tail .025 Sq.(0.64 Sq.) - Tail LG=.390(9.91) .100 (2.54) Contact Spacing x .200 (5.08) Row Spacing

THICK PCB

.054" [1.37] TO .070"[1.78] <sup>\(\)</sup>

CARD SLOT ACCEPTS

ORIGINAL 1

ISSUE NUMBER

**Contact Code 558** 