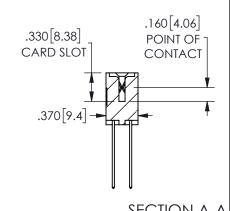

|  | 3LCTION A-A         |                  |          |  |
|--|---------------------|------------------|----------|--|
|  | ACAD REFERENCE NO.  | 345-ENC          | G-MASTER |  |
|  | DRAWN: R.STA.MONICA | DATE:MAY.16/2017 |          |  |
|  | CHECKED:            | DATE:            |          |  |
|  | SCALE: NTS          | SHEET            | OF 2     |  |
|  | DRAWING NUMBER      |                  | ISSUE    |  |
|  | 345-ENG-MASTER      |                  | 1        |  |