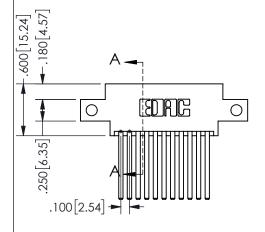

## <u>Contact Dimensions:</u> 544-Wire Wrap .050x.025(1.27x0.64) - Tail LG=.750(19.05)

.100 (2.54) Contact Spacing x .200 (5.08) Row Spacing

## 345/395 SERIES CARD EDGE CONNECTOR PART NUMBER: 345-022-544-812

YOUR CONNECTION TO QUALITY & SERVICE

**EDAC INC** TORONTO, ONTARIO CANADA

THESE DRAWINGS AND SPECIFICATIONS ARE THE PROPERTY OF EDAC INC.,AND SHALL NOT BE REPRODUCED,OR COPIED OR USED AS THE BASIS FOR THE MANUFACTURE OR SALE OF APPARATUS WITHOUT WRITTEN PERMISSION.