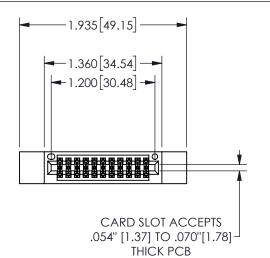

## 345/395 SERIES CARD EDGE CONNECTOR PART NUMBER: 345-022-544-812

YOUR CONNECTION TO QUALITY & SERVICE

**EDAC INC** TORONTO, ONTARIO CANADA

THESE DRAWINGS AND SPECIFICATIONS ARE THE PROPERTY OF EDAC INC.,AND SHALL NOT BE REPRODUCED,OR COPIED OR USED AS THE BASIS FOR THE MANUFACTURE OR SALE OF APPARATUS WITHOUT WRITTEN PERMISSION.

## <u>Contact Dimensions:</u> 544-Wire Wrap .050x.025(1.27x0.64) - Tail LG=.750(19.05)

.100 (2.54) Contact Spacing x .200 (5.08) Row Spacing