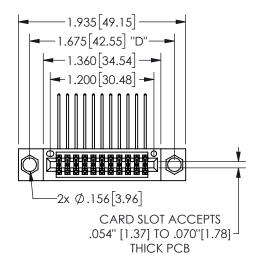

## 345/395 SERIES CARD EDGE CONNECTOR PART NUMBER: 345-022-558-804

YOUR CONNECTION TO QUALITY & SERVICE

**EDAC INC** TORONTO, ONTARIO CANADA

THESE DRAWINGS AND SPECIFICATIONS ARE THE PROPERTY OF EDAC INC.,AND SHALL NOT BE REPRODUCED, OR COPIED OR USED AS THE BASIS FOR THE MANUFACTURE OR SALE OF APPARATUS WITHOUT WRITTEN PERMISSION.

| SECTION A-A         |               |                  |       |
|---------------------|---------------|------------------|-------|
| ACAD REFERENCE NO.  |               | 345-ENG-MASTER   |       |
| DRAWN: R.STA.MONICA |               | DATE:MAY.16/2017 |       |
| CHECKED:            |               | DATE:            |       |
| SCALE:              | NTS           | SHEET            | OF 2  |
| DRAWING NUMBER      |               |                  | ISSUE |
| 3                   | 45-ENG-MASTER |                  | 1     |
| 1                   |               |                  |       |