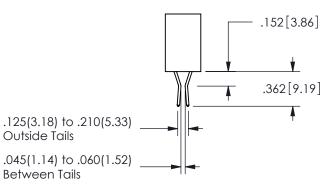

ORIGINAL 1

ISSUE NUMBER

**Contact Code 558** 

Contact Code 559

**Contact Code 560** 

INSULATOR MATERIAL: THERMOPLASTIC POLYESTER, UL 94V-0

DAP MATERIAL AVAILABLE UPON REQUEST

CONTACT MATERIAL; COPPER ALLOY