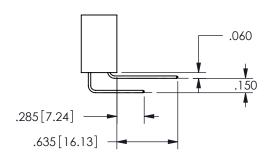

## <u>Contact Dimensions:</u> 558-90 Degree Bend (Code 541 Contacts) See Sheet 2 for Contact Code 555, 556, 558, 559, 560 **Dimensions**

.160 4.06 .330[8.38] POINT OF CARD SLOT CONTACT .370 9.4 .200 [5.08]