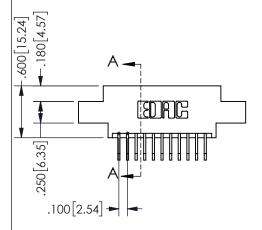

## 345/395 SERIES CARD EDGE CONNECTOR PART NUMBER: 345-022-558-804

YOUR CONNECTION TO QUALITY & SERVICE

**EDAC INC** TORONTO, ONTARIO CANADA

THESE DRAWINGS AND SPECIFICATIONS ARE THE PROPERTY OF EDAC INC.,AND SHALL NOT BE REPRODUCED, OR COPIED OR USED AS THE BASIS FOR THE MANUFACTURE OR SALE OF APPARATUS WITHOUT WRITTEN PERMISSION.

| SECTION A-A         |               |                  |       |
|---------------------|---------------|------------------|-------|
| ACAD REFERENCE NO.  |               | 345-ENG-MASTER   |       |
| DRAWN: R.STA.MONICA |               | DATE:MAY.16/2017 |       |
| CHECKED:            |               | DATE:            |       |
| SCALE:              | NTS           | SHEET            | OF 2  |
| DRAWING NUMBER      |               |                  | ISSUE |
| 3                   | 45-ENG-MASTER |                  | 1     |
| 1                   |               |                  |       |