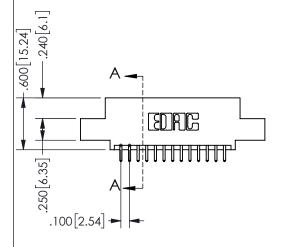

|  | SECTION A-A         |                  |          |  |
|--|---------------------|------------------|----------|--|
|  | ACAD REFERENCE NO.  | 345-ENC          | G-MASTER |  |
|  | DRAWN: R.STA.MONICA | DATE:MAY.16/2017 |          |  |
|  | CHECKED:            | DATE:            |          |  |
|  | SCALE: NTS          | SHEET            | OF 2     |  |
|  | DRAWING NUMBER      |                  | ISSUE    |  |
|  | 345-ENG-MASTER      |                  | 1        |  |
|  |                     |                  |          |  |

ISSUE NUMBER ORIGINAL

1

**Contact Code 558** 

Contact Code 559

**Contact Code 560** 

INSULATOR MATERIAL: THERMOPLASTIC POLYESTER, UL 94V-0 DAP MATERIAL AVAILABLE UPON REQUEST

CONTACT MATERIAL; COPPER ALLOY CONTACT PLATING: GOLD ON THE MATING AREA, TIN PLATING ON THE CONTACT TAILS, NICKEL UNDERPLATE

345/395 SERIES CARD EDGE CONNECTOR CONTACT CODE 555,556,558,559,560 DIMENSIONS

YOUR CONNECTION TO QUALITY & SERVICE

**EDAC INC** TORONTO, ONTARIO CANADA

THESE DRAWINGS AND SPECIFICATIONS ARE THE PROPERTY OF EDAC INC.,AND SHALL NOT BE REPRODUCED, OR COPIED OR USED AS THE BASIS FOR THE MANUFACTURE OR SALE OF APPARATUS WITHOUT WRITTEN PERMISSION.