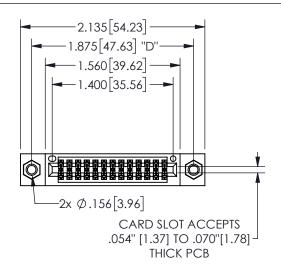

## 345/395 SERIES CARD EDGE CONNECTOR PART NUMBER: 345-026-521-507

YOUR CONNECTION TO QUALITY & SERVICE

**EDAC INC** TORONTO, ONTARIO CANADA

THESE DRAWINGS AND SPECIFICATIONS ARE THE PROPERTY OF EDAC INC.,AND SHALL NOT BE REPRODUCED, OR COPIED OR USED AS THE BASIS FOR THE MANUFACTURE OR SALE OF APPARATUS WITHOUT WRITTEN PERMISSION.