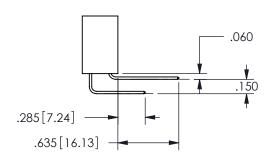

THIS IS A C.A.D. GENERATED DRAWING DO NOT MAKE MANUAL REVISIONS TO MASTER.

ISSUE NUMBER

ORIGINAL

1

**Contact Dimensions:** 521-P.C. Tail .025 Sq.(0.64 Sq.) - Tail LG=.150(3.81) .100 (2.54) Contact Spacing x .200 (5.08) Row Spacing

.160 4.06 .330[8.38] POINT OF CARD SLOT CONTACT .370 9.4