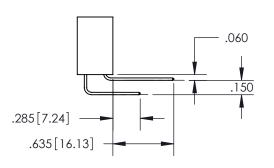

ISSUE NUMBER ORIGINAL 1

**Contact Code 558** 

Contact Code 559

**Contact Code 560** 

- INSULATOR MATERIAL: THERMOPLASTIC POLYESTER, UL 94V-0
- DAP MATERIAL AVAILABLE UPON REQUEST
- CONTACT MATERIAL; COPPER ALLOY

CONTACT PLATING: GOLD ON THE MATING AREA, TIN PLATING ON THE CONTACT TAILS, NICKEL UNDERPLATE

\*FOR ALL OTHER SPECIFICATIONS REFER TO SHEET 3\*