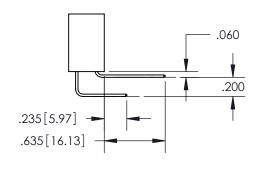

ISSUE NUMBER ORIGINAL 1

**Contact Code 558** 

Contact Code 559

**Contact Code 560** 

- INSULATOR MATERIAL: THERMOPLASTIC POLYESTER, UL 94V-0
- DAP MATERIAL AVAILABLE UPON REQUEST
- CONTACT MATERIAL; COPPER ALLOY

CONTACT PLATING: GOLD ON THE MATING AREA, TIN PLATING ON THE CONTACT TAILS, NICKEL UNDERPLATE

\*FOR ALL OTHER SPECIFICATIONS REFER TO SHEET 3\*