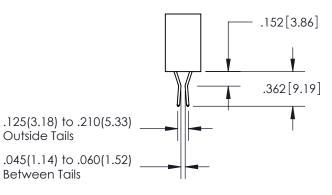

ISSUE NUMBER ORIGINAL 1

**Contact Code 558** 

Contact Code 559

**Contact Code 560** 

- INSULATOR MATERIAL: THERMOPLASTIC POLYESTER, UL 94V-0
- DAP MATERIAL AVAILABLE UPON REQUEST
- CONTACT MATERIAL; COPPER ALLOY

CONTACT PLATING: GOLD ON THE MATING AREA, TIN PLATING ON THE CONTACT TAILS, NICKEL UNDERPLATE

\*FOR ALL OTHER SPECIFICATIONS REFER TO SHEET 3\*