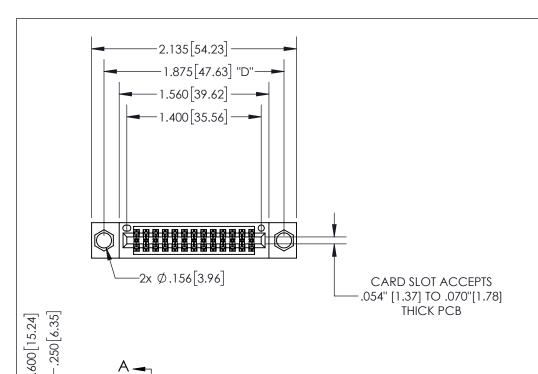

THIS IS A C.A.D. GENERATED DRAWING DO NOT MAKE MANUAL REVISIONS TO MASTER.

ISSUE NUMBER ORIGINAL

1

.330[8.38] -.370[9.4] .160 4.06 **CARD SLOT** POINT OF CONTACT .150 [3.81] -

**SECTION A-A** 

## **Contact Dimensions:**

521-P.C. Tail .025 Sq.(0.64 Sq.) - Tail LG=.150(3.81)

.100 (2.54) Contact Spacing x .200 (5.08) Row Spacing

INSULATOR MATERIAL: THERMOPLASTIC PBT, UL 94V-0 CONTACT MATERIAL; COPPER TIN ALLOY CONTACT PLATING: GOLD ON THE MATING AREA, TIN PLATING ON THE CONTACT TAILS, NICKEL UNDERPLATE

## 345/395 SERIES CARD EDGE CONNECTOR PART NUMBER: 345-026-521-804

YOUR CONNECTION TO QUALITY & SERVICE

**EDAC INC** TORONTO, ONTARIO CANADA

THESE DRAWINGS AND SPECIFICATIONS ARE THE PROPERTY OF EDAC INC.,AND SHALL NOT BE REPRODUCED, OR COPIED OR USED AS THE BASIS FOR THE MANUFACTURE OR SALE OF APPARATUS WITHOUT WRITTEN PERMISSION.