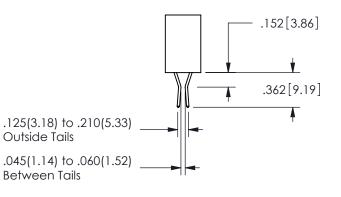

SECTION A A

ISSUE NUMBER ORIGINAL

1

**Contact Code 558** 

Contact Code 559

**Contact Code 560** 

INSULATOR MATERIAL: THERMOPLASTIC POLYESTER, UL 94V-0 DAP MATERIAL AVAILABLE UPON REQUEST

CONTACT MATERIAL; COPPER ALLOY CONTACT PLATING: GOLD ON THE MATING AREA, TIN PLATING ON THE CONTACT TAILS, NICKEL UNDERPLATE

345/395 SERIES CARD EDGE CONNECTOR CONTACT CODE 555,556,558,559,560 DIMENSIONS

YOUR CONNECTION TO QUALITY & SERVICE

**EDAC INC** TORONTO, ONTARIO CANADA

THESE DRAWINGS AND SPECIFICATIONS ARE THE PROPERTY OF EDAC INC.,AND SHALL NOT BE REPRODUCED, OR COPIED OR USED AS THE BASIS FOR THE MANUFACTURE OR SALE OF APPARATUS WITHOUT WRITTEN PERMISSION.