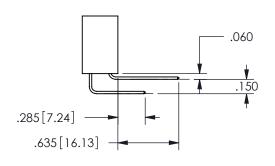

SECTION A A

ISSUE NUMBER ORIGINAL

1

**Contact Code 558** 

Contact Code 559

**Contact Code 560** 

INSULATOR MATERIAL: THERMOPLASTIC POLYESTER, UL 94V-0 DAP MATERIAL AVAILABLE UPON REQUEST

CONTACT MATERIAL; COPPER ALLOY CONTACT PLATING: GOLD ON THE MATING AREA, TIN PLATING ON THE CONTACT TAILS, NICKEL UNDERPLATE

345/395 SERIES CARD EDGE CONNECTOR CONTACT CODE 555,556,558,559,560 DIMENSIONS

YOUR CONNECTION TO QUALITY & SERVICE

**EDAC INC** TORONTO, ONTARIO CANADA

THESE DRAWINGS AND SPECIFICATIONS ARE THE PROPERTY OF EDAC INC.,AND SHALL NOT BE REPRODUCED, OR COPIED OR USED AS THE BASIS FOR THE MANUFACTURE OR SALE OF APPARATUS WITHOUT WRITTEN PERMISSION.