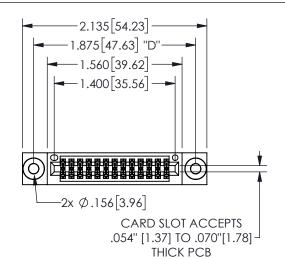

THIS IS A C.A.D. GENERATED DRAWING DO NOT MAKE MANUAL REVISIONS TO MASTER.

ISSUE NUMBER

ORIGINAL

1

**Contact Dimensions:** 523-P.C. Tail .025 Sq.(0.64 Sq.) - Tail LG=.390(9.91) .100 (2.54) Contact Spacing x .200 (5.08) Row Spacing

.160 4.06 .330[8.38] POINT OF CARD SLOT CONTACT .370 9.4

345/395 SERIES CARD EDGE CONNECTOR PART NUMBER: 345-026-523-203

YOUR CONNECTION TO QUALITY & SERVICE

**EDAC INC** TORONTO, ONTARIO CANADA

THESE DRAWINGS AND SPECIFICATIONS ARE THE PROPERTY OF EDAC INC.,AND SHALL NOT BE REPRODUCED, OR COPIED OR USED AS THE BASIS FOR THE MANUFACTURE OR SALE OF APPARATUS WITHOUT WRITTEN PERMISSION.