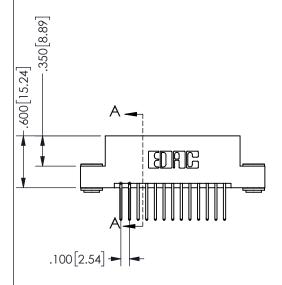

THIS IS A C.A.D. GENERATED DRAWING DO NOT MAKE MANUAL REVISIONS TO MASTER.

ISSUE NUMBER

ORIGINAL

1

**Contact Dimensions:** 523-P.C. Tail .025 Sq.(0.64 Sq.) - Tail LG=.390(9.91) .100 (2.54) Contact Spacing x .200 (5.08) Row Spacing

.160 4.06 .330[8.38] POINT OF CARD SLOT CONTACT .370 9.4

345/395 SERIES CARD EDGE CONNECTOR PART NUMBER: 345-026-523-203

YOUR CONNECTION TO QUALITY & SERVICE

**EDAC INC** TORONTO, ONTARIO CANADA

THESE DRAWINGS AND SPECIFICATIONS ARE THE PROPERTY OF EDAC INC.,AND SHALL NOT BE REPRODUCED, OR COPIED OR USED AS THE BASIS FOR THE MANUFACTURE OR SALE OF APPARATUS WITHOUT WRITTEN PERMISSION.

| 3LCTION A           |     |                  | 4 W-W |
|---------------------|-----|------------------|-------|
| ACAD REFERENCE NO.  |     | 345-ENG-MASTER   |       |
| DRAWN: R.STA.MONICA |     | DATE:MAY.16/2017 |       |
| CHECKED:            |     | DATE:            |       |
| SCALE:              | NTS | SHEET            | OF 2  |
| DRAWING NUMBER      |     |                  | ISSUE |
| 345-ENG-MASTER      |     |                  | 1     |