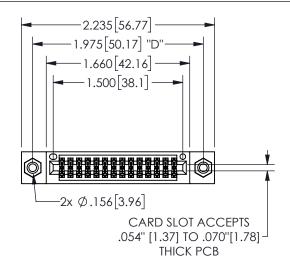

## 345/395 SERIES CARD EDGE CONNECTOR PART NUMBER: 345-028-500-208

YOUR CONNECTION TO QUALITY & SERVICE

**EDAC INC** TORONTO, ONTARIO CANADA

THESE DRAWINGS AND SPECIFICATIONS ARE THE PROPERTY OF EDAC INC.,AND SHALL NOT BE REPRODUCED, OR COPIED OR USED AS THE BASIS FOR THE MANUFACTURE OR SALE OF APPARATUS WITHOUT WRITTEN PERMISSION.