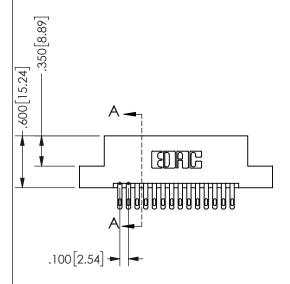

SECTION A\_A

ISSUE NUMBER ORIGINAL

1

**Contact Code 558** 

Contact Code 559

**Contact Code 560** 

INSULATOR MATERIAL: THERMOPLASTIC POLYESTER, UL 94V-0

DAP MATERIAL AVAILABLE UPON REQUEST

CONTACT MATERIAL; COPPER ALLOY CONTACT PLATING: GOLD ON THE MATING AREA, TIN PLATING ON THE CONTACT TAILS, NICKEL UNDERPLATE

345/395 SERIES CARD EDGE CONNECTOR CONTACT CODE 555,556,558,559,560 DIMENSIONS