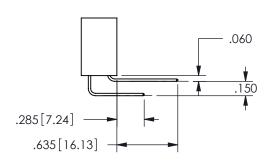

THIS IS A C.A.D. GENERATED DRAWING DO NOT MAKE MANUAL REVISIONS TO MASTER.

ISSUE NUMBER

ORIGINAL

1

<u>Contact Dimensions:</u>
500-Wire Hole .050x.025(1.27x0.64) - Tail LG=.260(6.60)
.100 (2.54) Contact Spacing x .200 (5.08) Row Spacing

.160 4.06 .330[8.38] POINT OF CARD SLOT CONTACT .370 9.4 .200 [5.08]